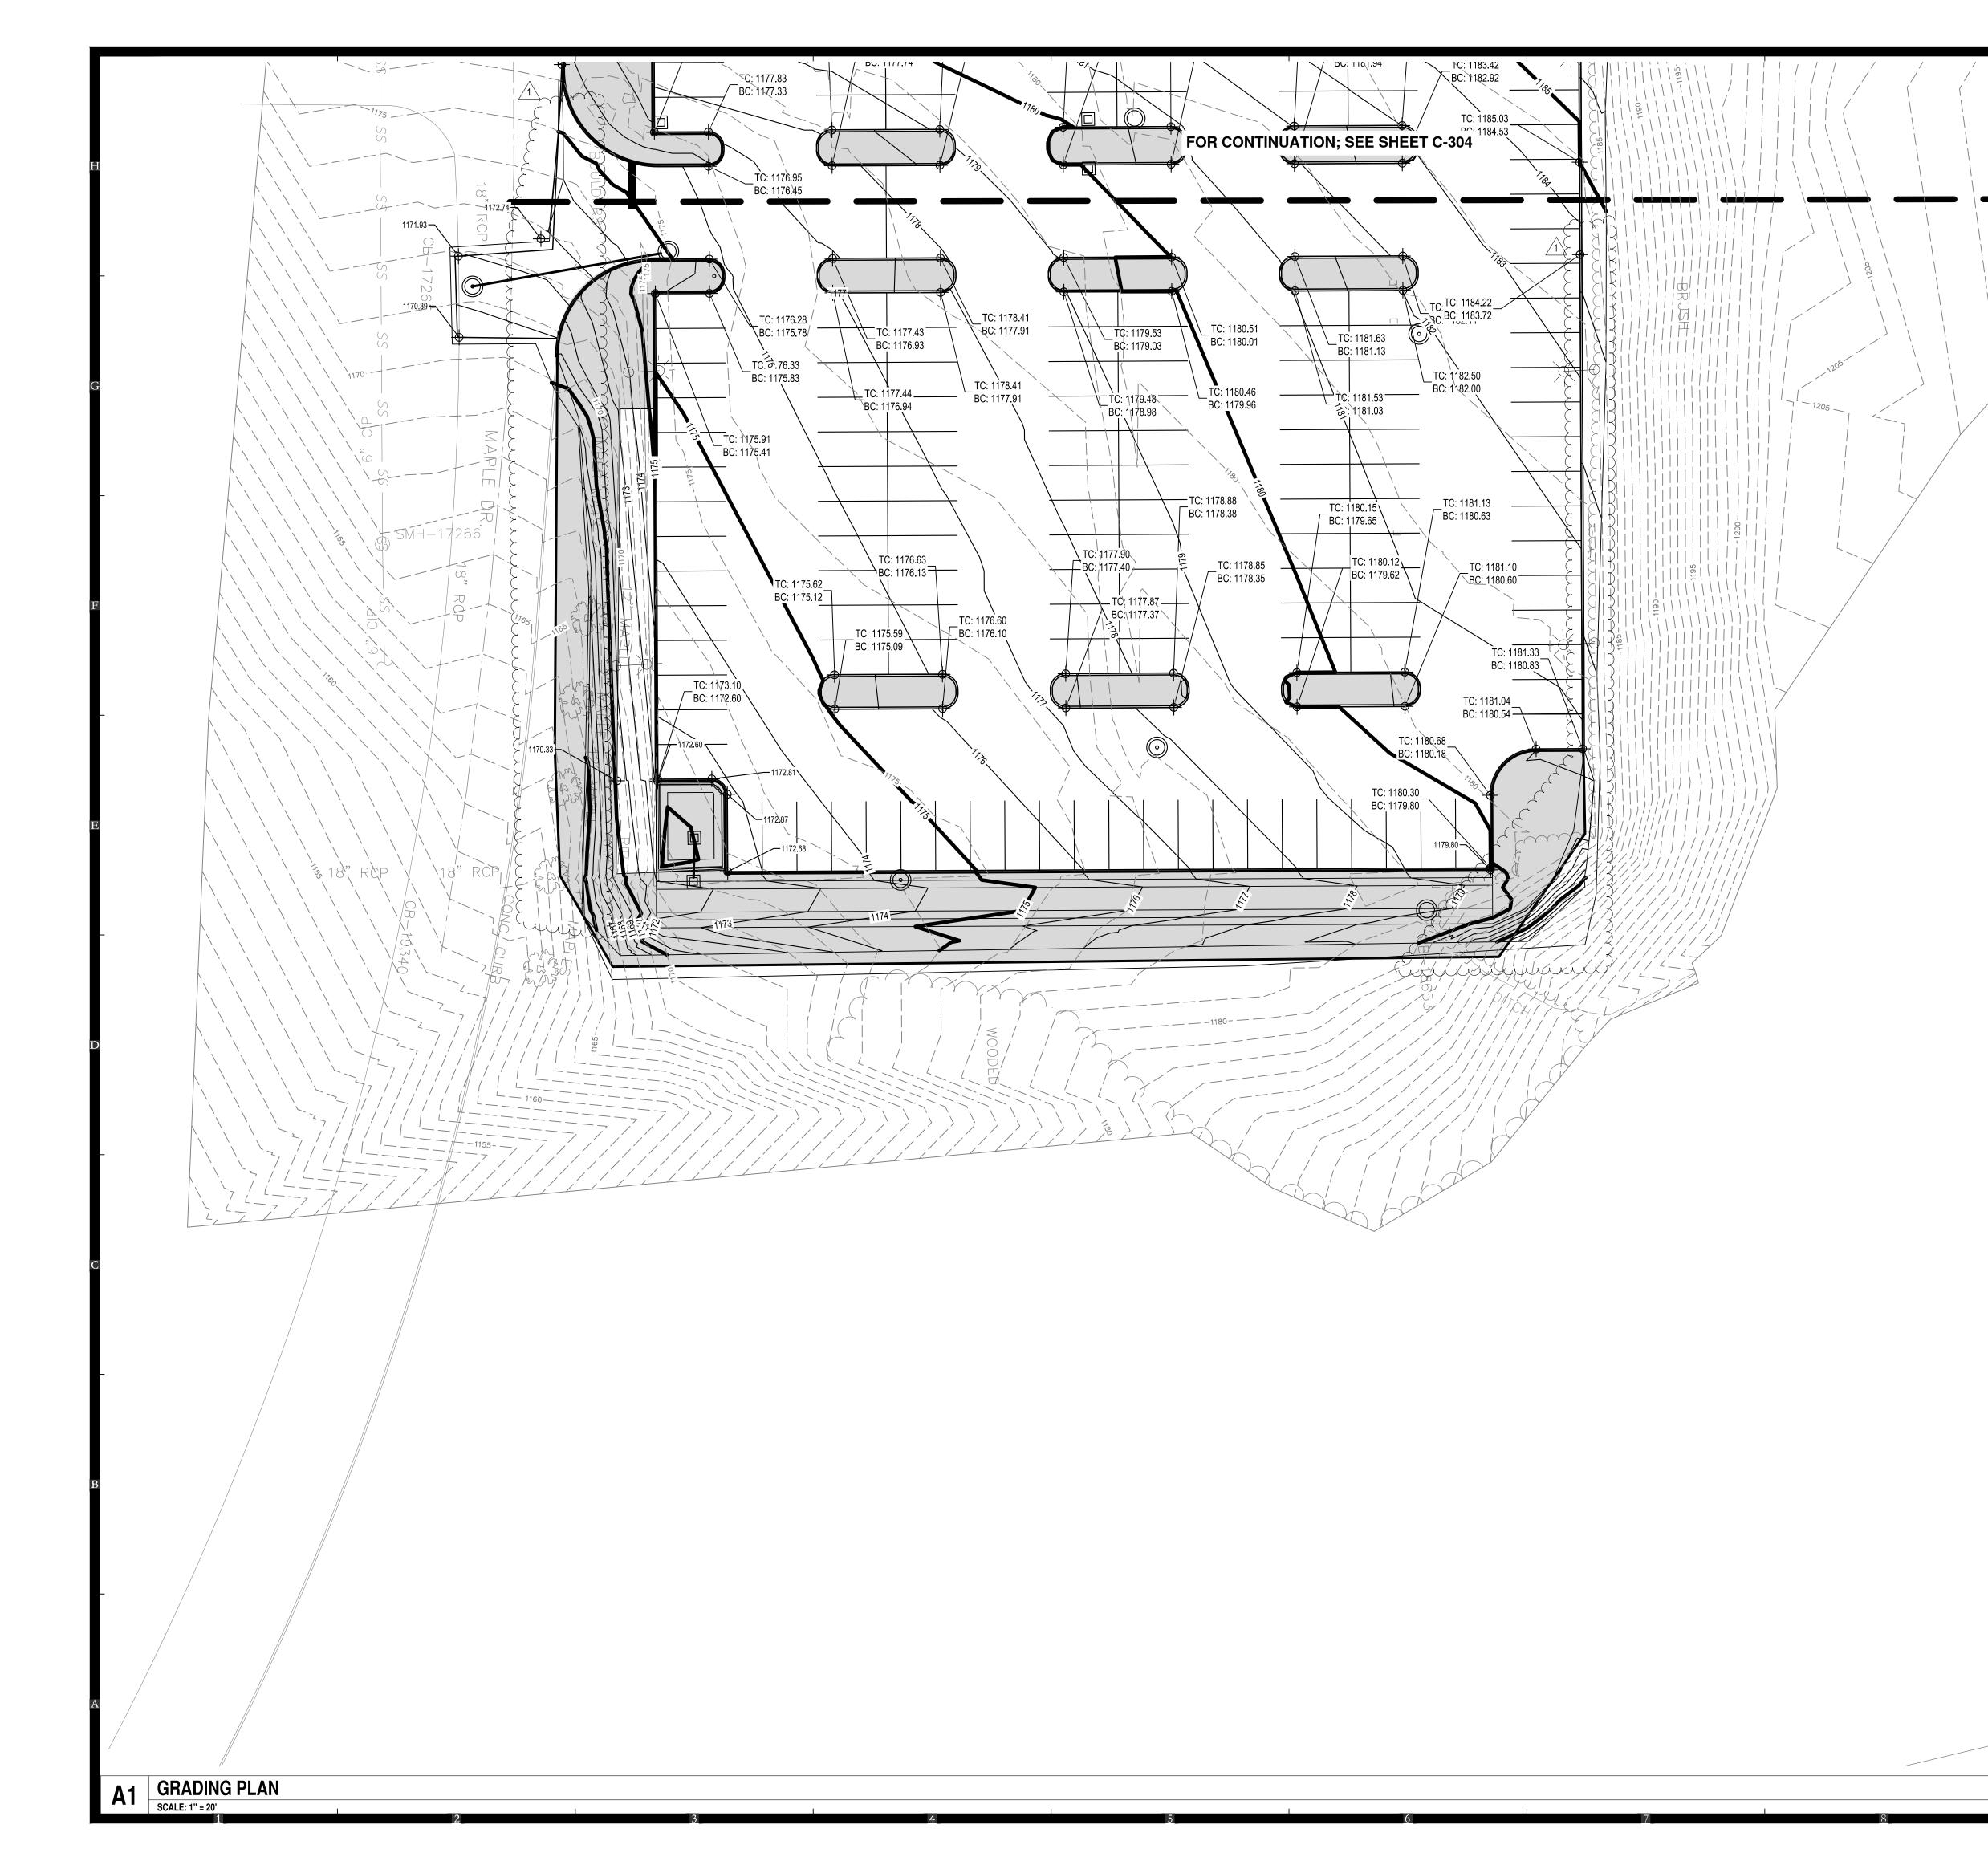

LEGEND:

 $\times\!\!\times\!\!\times\!\!\times\!\!\times$ 

SCALE: 1" = 20'

zummennen 15" ST  $\bigcirc$ 18" ST PARKING LOT INSTALLED ASPHALT ASPHALT PARKING PARKING LOT PROVIDE CURB RAMP WITH DETECTABLE WARNING SURFACE 24.00' PER DETAIL G8/C-502 (TYP). ∽ P-213 - P-210 - P-211 R= 13.50' — R= 14.10' — R= 13.70' 26.00' ─ P-212 - P-209 - P-208 RW 61+00 RW 60+00 - R= 6.00  $\bigcirc$ C3/C-502) P-217 NEW ASPHALT PAVEMENT -PROPOSED BOLLARDS PER DETAIL G3/C-506 -SECTION (PER DETAIL A1/C-502) 60+01.45, 20.00' RT (REFER TO C3/C-502) - CONCRETE CURBING (TYP) PROPOSED BIORETENTION -BASIN #2 PER DETAIL G1/C-503 - STOP FULL CURB (6" REVEAL), BEGIN CURB HEIGHT TRANSITION TO 0" REVEAL Anne P-218 P-218 ੁੰ R= 12.00' 💥 PROPOSED 6 PARKING SPACES .....ESH= iHRESH= – R= 12.00 . \_\_\_ R= 16.00'⊳ 1. O. F 1201.48 . 1201.43 └─ R= 6.00' \ ∽ P-231 PROPOSED 5.00' WIDE CONC. S/W
ALIGNED WITH EXISTING ENTRANCE (PER DETAIL C1/C-502) PROPOSED 6.00' WIDE CONC Δ. S/W (PER DETAIL C1/C-502) 1 STY. 20.0' ▷ BRICK – R= 12.00' - P-230 BLDG. - P-229 4B BLDG. OVHG. CONC. PAD MEET EXISITNG S/W, SEAL CONCRETE JOINT (PER DETAIL E5/C-502) THRESH= 1201.45 THEFT THRESH= 1198.04 1198.06 PROPOSED 5.00' WIDE CONC. S/W ALIGNED WITH EXISTING ENTRANCE (PER DETAIL C1/C-502) FOR CONTINUATION; SEE SHEET C-104 1 STY. RRICK