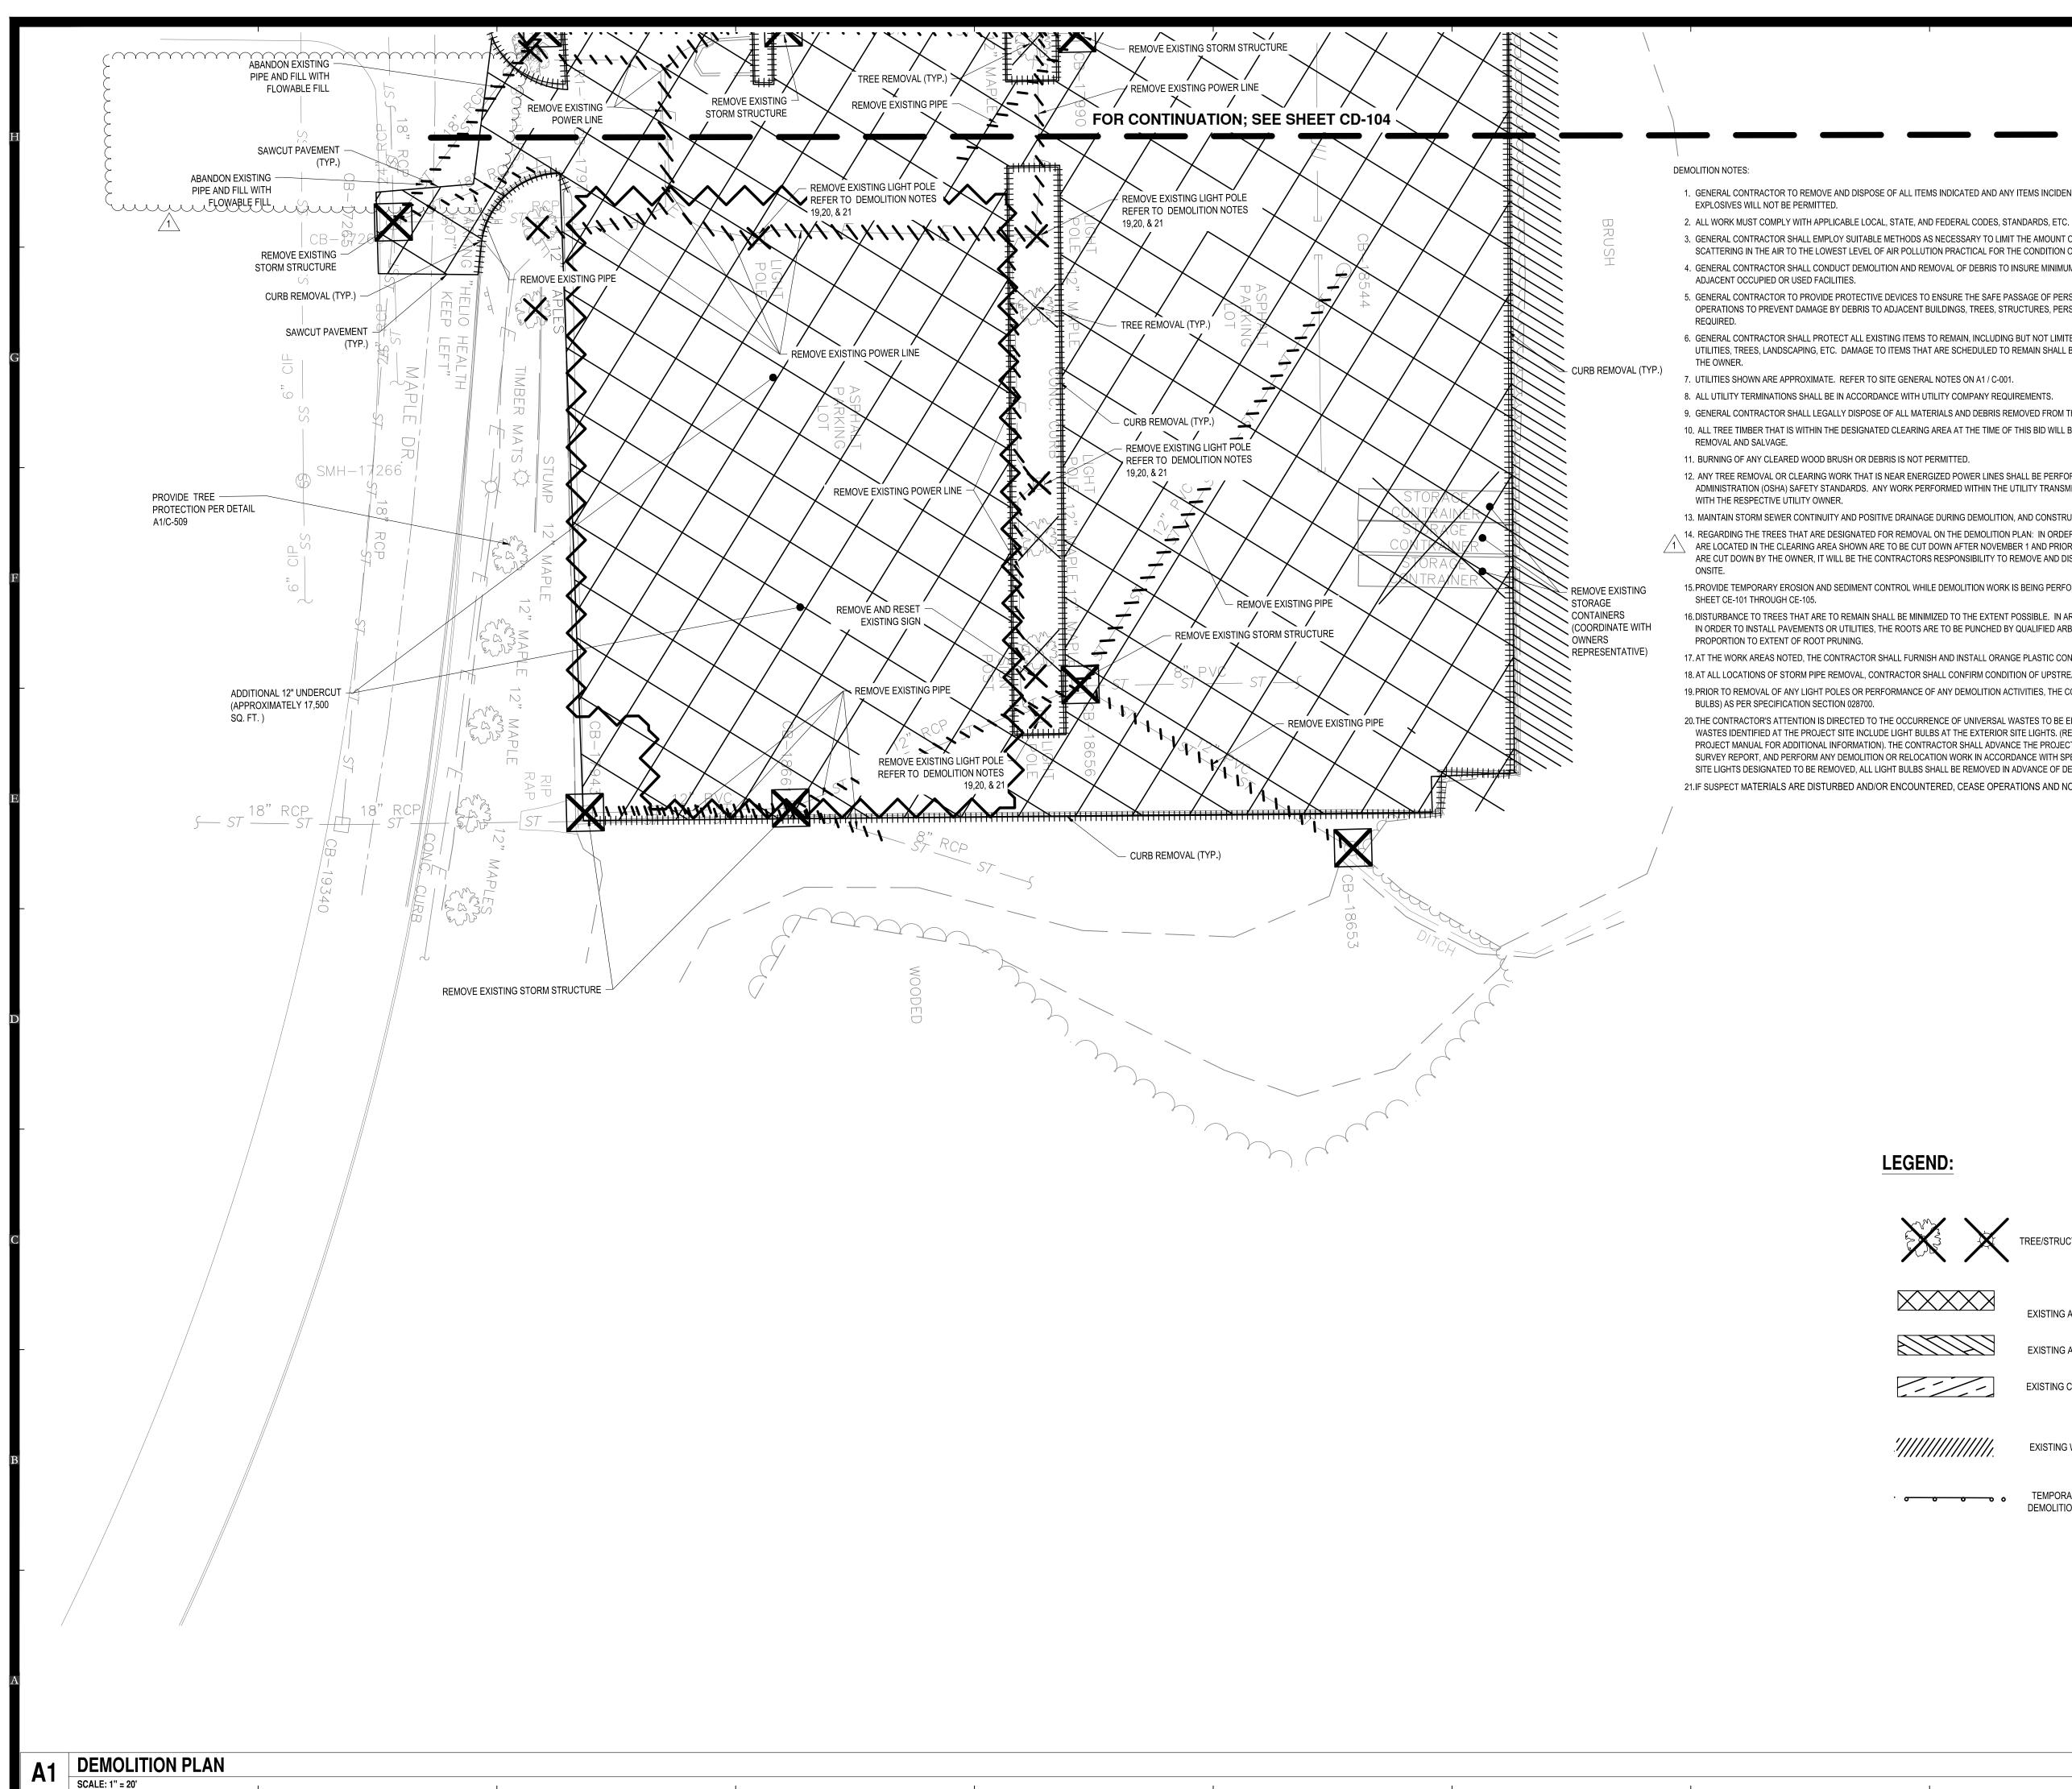

LEGEND:

 $\times\!\!\times\!\!\times\!\!\times\!\!\times$ 

SCALE: 1" = 20'

zummennen 15" ST  $\bigcirc$ 18" ST PARKING LOT INSTALLED ASPHALT ASPHALT PARKING PARKING LOT PROVIDE CURB RAMP WITH DETECTABLE WARNING SURFACE 24.00' PER DETAIL G8/C-502 (TYP). ∽ P-213 - P-210 - P-211 R= 13.50' — R= 14.10' — R= 13.70' 26.00' ─ P-212 - P-209 - P-208 RW 61+00 RW 60+00 - R= 6.00  $\bigcirc$ C3/C-502) P-217 NEW ASPHALT PAVEMENT -PROPOSED BOLLARDS PER DETAIL G3/C-506 -SECTION (PER DETAIL A1/C-502) 60+01.45, 20.00' RT (REFER TO C3/C-502) - CONCRETE CURBING (TYP) PROPOSED BIORETENTION -BASIN #2 PER DETAIL G1/C-503 - STOP FULL CURB (6" REVEAL), BEGIN CURB HEIGHT TRANSITION TO 0" REVEAL Anne P-218 P-218 ੁੰ R= 12.00' 💥 PROPOSED 6 PARKING SPACES .....ESH= iHRESH= – R= 12.00 . \_\_\_ R= 16.00'⊳ 1. O. F 1201.48 . 1201.43 └─ R= 6.00' \ ∽ P-231 PROPOSED 5.00' WIDE CONC. S/W
ALIGNED WITH EXISTING ENTRANCE (PER DETAIL C1/C-502) PROPOSED 6.00' WIDE CONC Δ. S/W (PER DETAIL C1/C-502) 1 STY. 20.0' ▷ BRICK – R= 12.00' - P-230 BLDG. - P-229 4B BLDG. OVHG. CONC. PAD MEET EXISITNG S/W, SEAL CONCRETE JOINT (PER DETAIL E5/C-502) THRESH= 1201.45 THEFT THRESH= 1198.04 1198.06 PROPOSED 5.00' WIDE CONC. S/W ALIGNED WITH EXISTING ENTRANCE (PER DETAIL C1/C-502) FOR CONTINUATION; SEE SHEET C-104 1 STY. RRICK