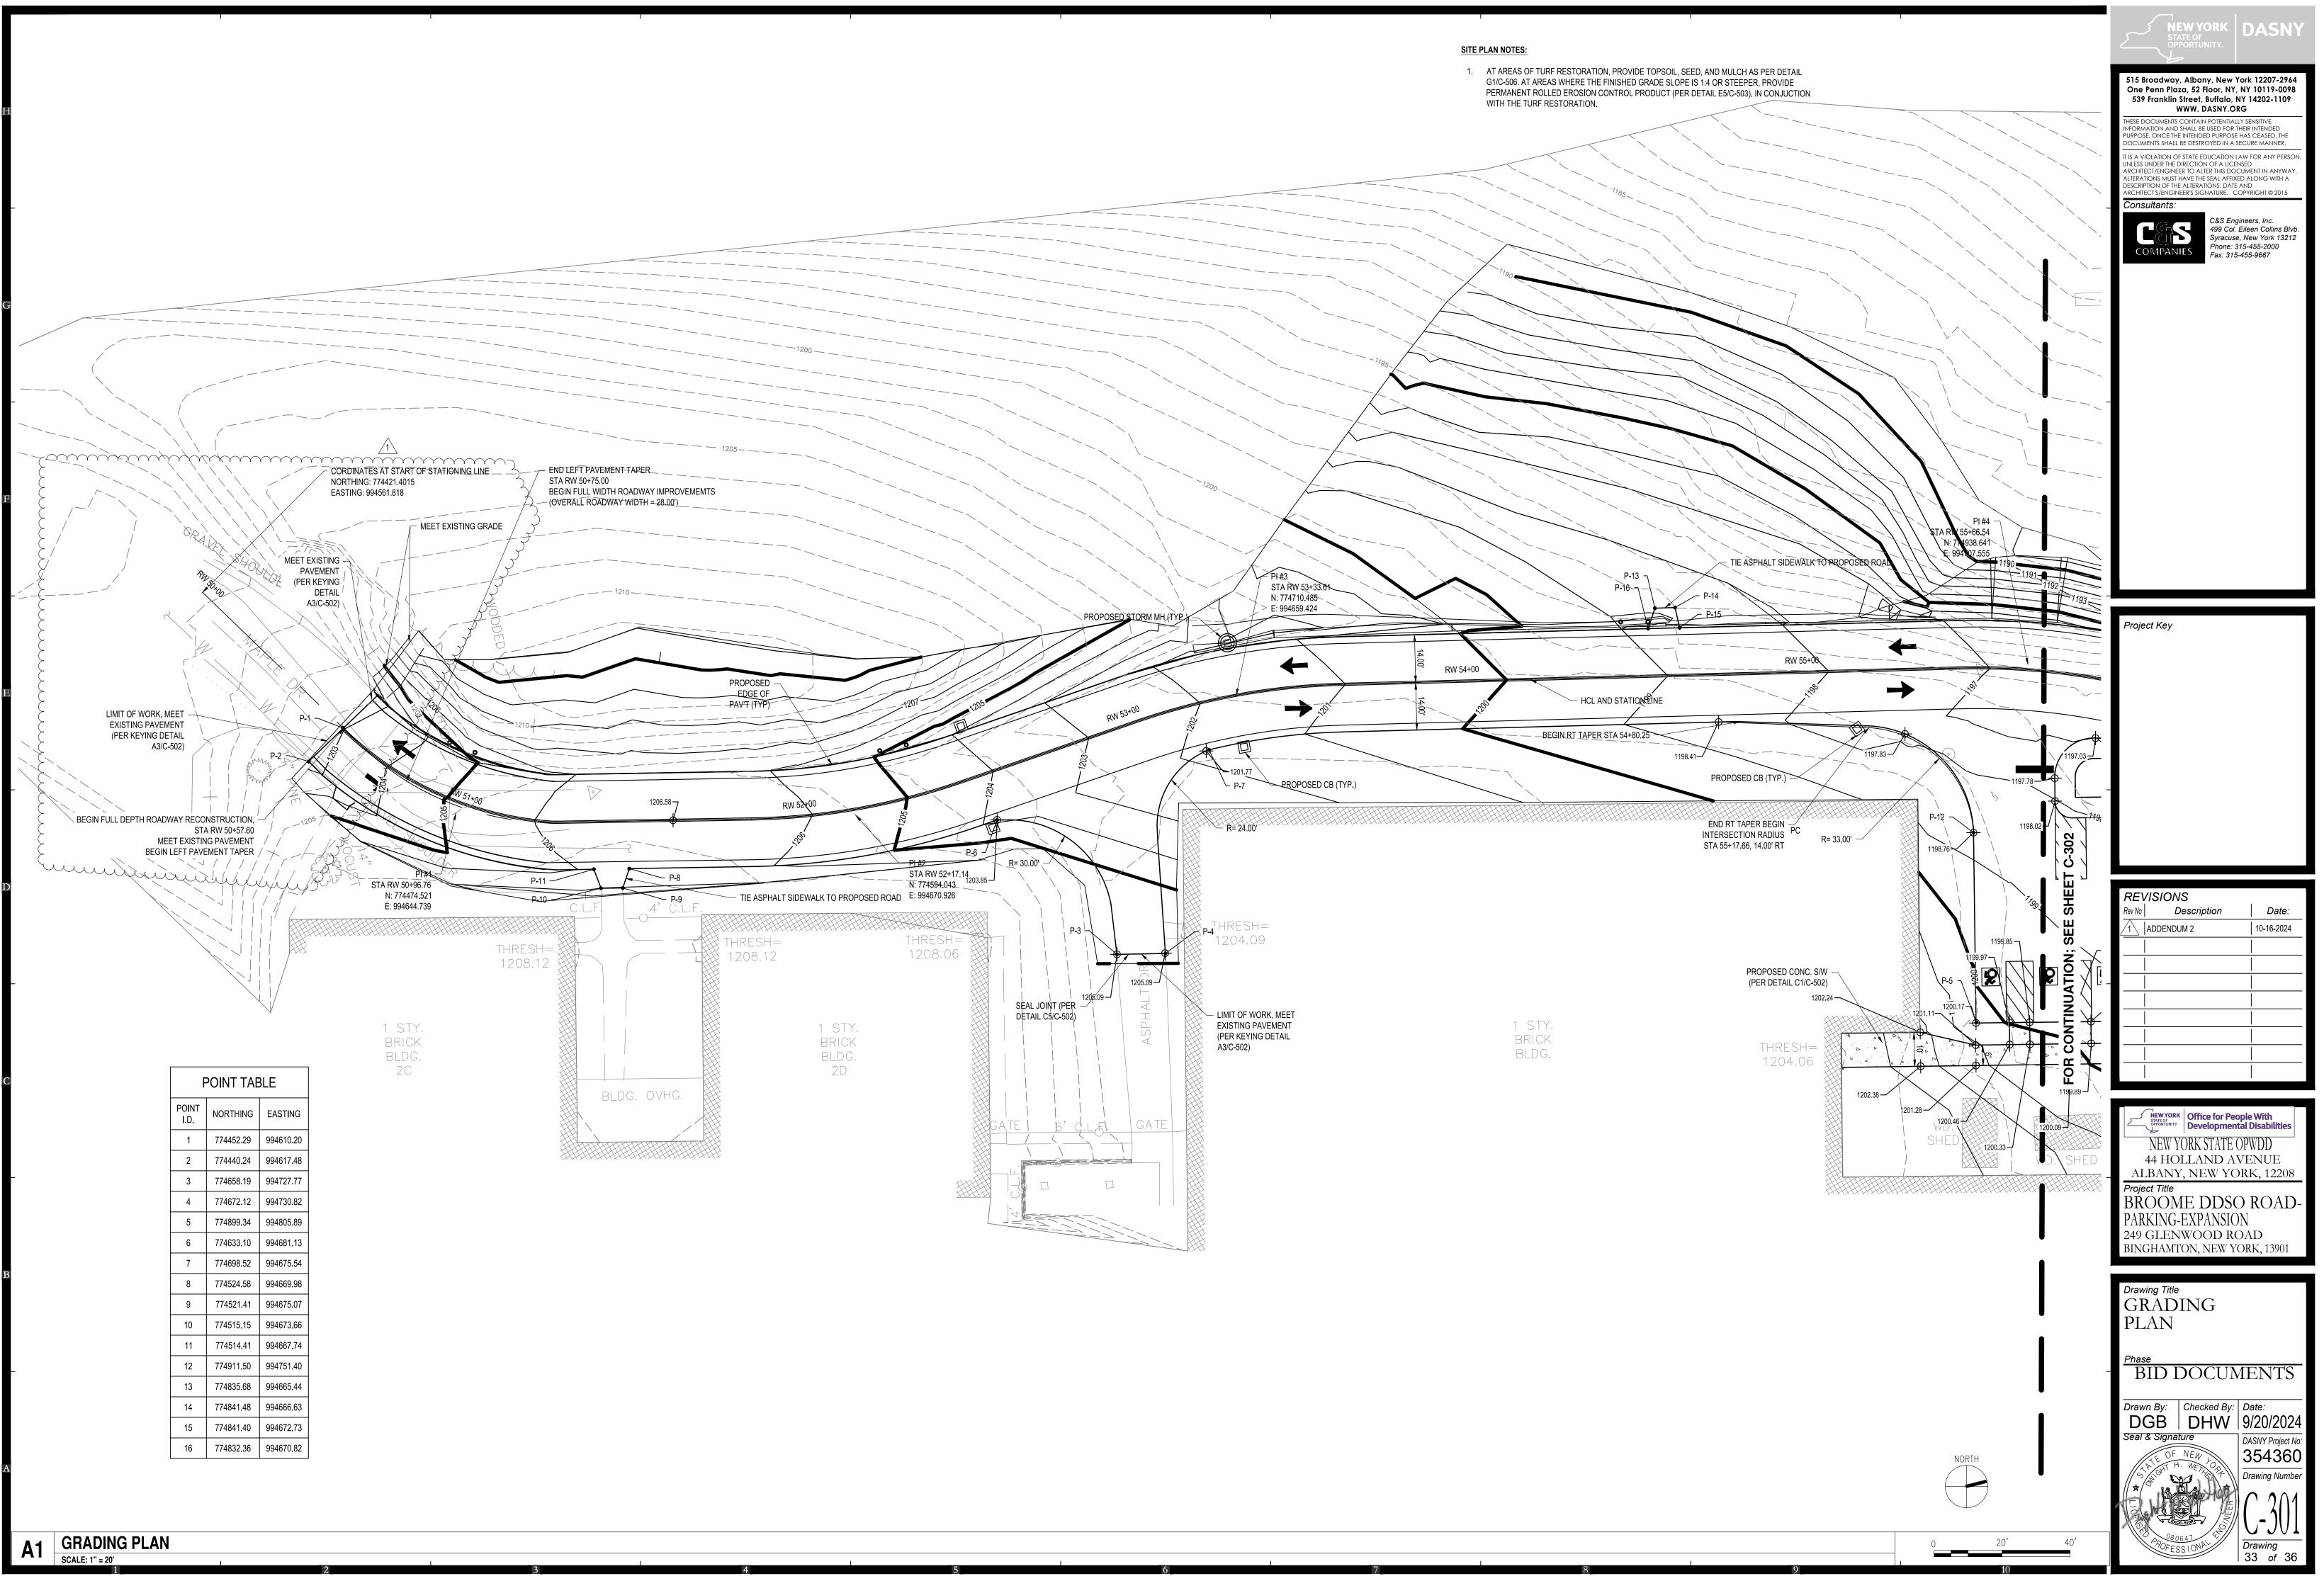

20.00' RT (REFER TO C3/C-502) - CONCRETE CURBING (TYP) PROPOSED BIORETENTION -BASIN #2 PER DETAIL G1/C-503 - STOP FULL CURB (6" REVEAL), BEGIN CURB HEIGHT TRANSITION TO 0" REVEAL Anne P-218 P-218 ੁੰ R= 12.00' 💥 PROPOSED 6 PARKING SPACES .....ESH= iHRESH= – R= 12.00 . \_\_\_ R= 16.00'⊳ 1. O. F 1201.48 . 1201.43 └─ R= 6.00' \ ∽ P-231 PROPOSED 5.00' WIDE CONC. S/W
ALIGNED WITH EXISTING ENTRANCE (PER DETAIL C1/C-502) PROPOSED 6.00' WIDE CONC Δ. S/W (PER DETAIL C1/C-502) 1 STY. 20.0' ▷ BRICK – R= 12.00' - P-230 BLDG. - P-229 4B BLDG. OVHG. CONC. PAD MEET EXISITNG S/W, SEAL CONCRETE JOINT (PER DETAIL E5/C-502) THRESH= 1201.45 THEFT THRESH= 1198.04 1198.06 PROPOSED 5.00' WIDE CONC. S/W ALIGNED WITH EXISTING ENTRANCE (PER DETAIL C1/C-502) FOR CONTINUATION; SEE SHEET C-104 1 STY. RRICK



















|                   | <image/> <image/> <image/> <image/> <image/> <section-header><text><text><text><text></text></text></text></text></section-header>