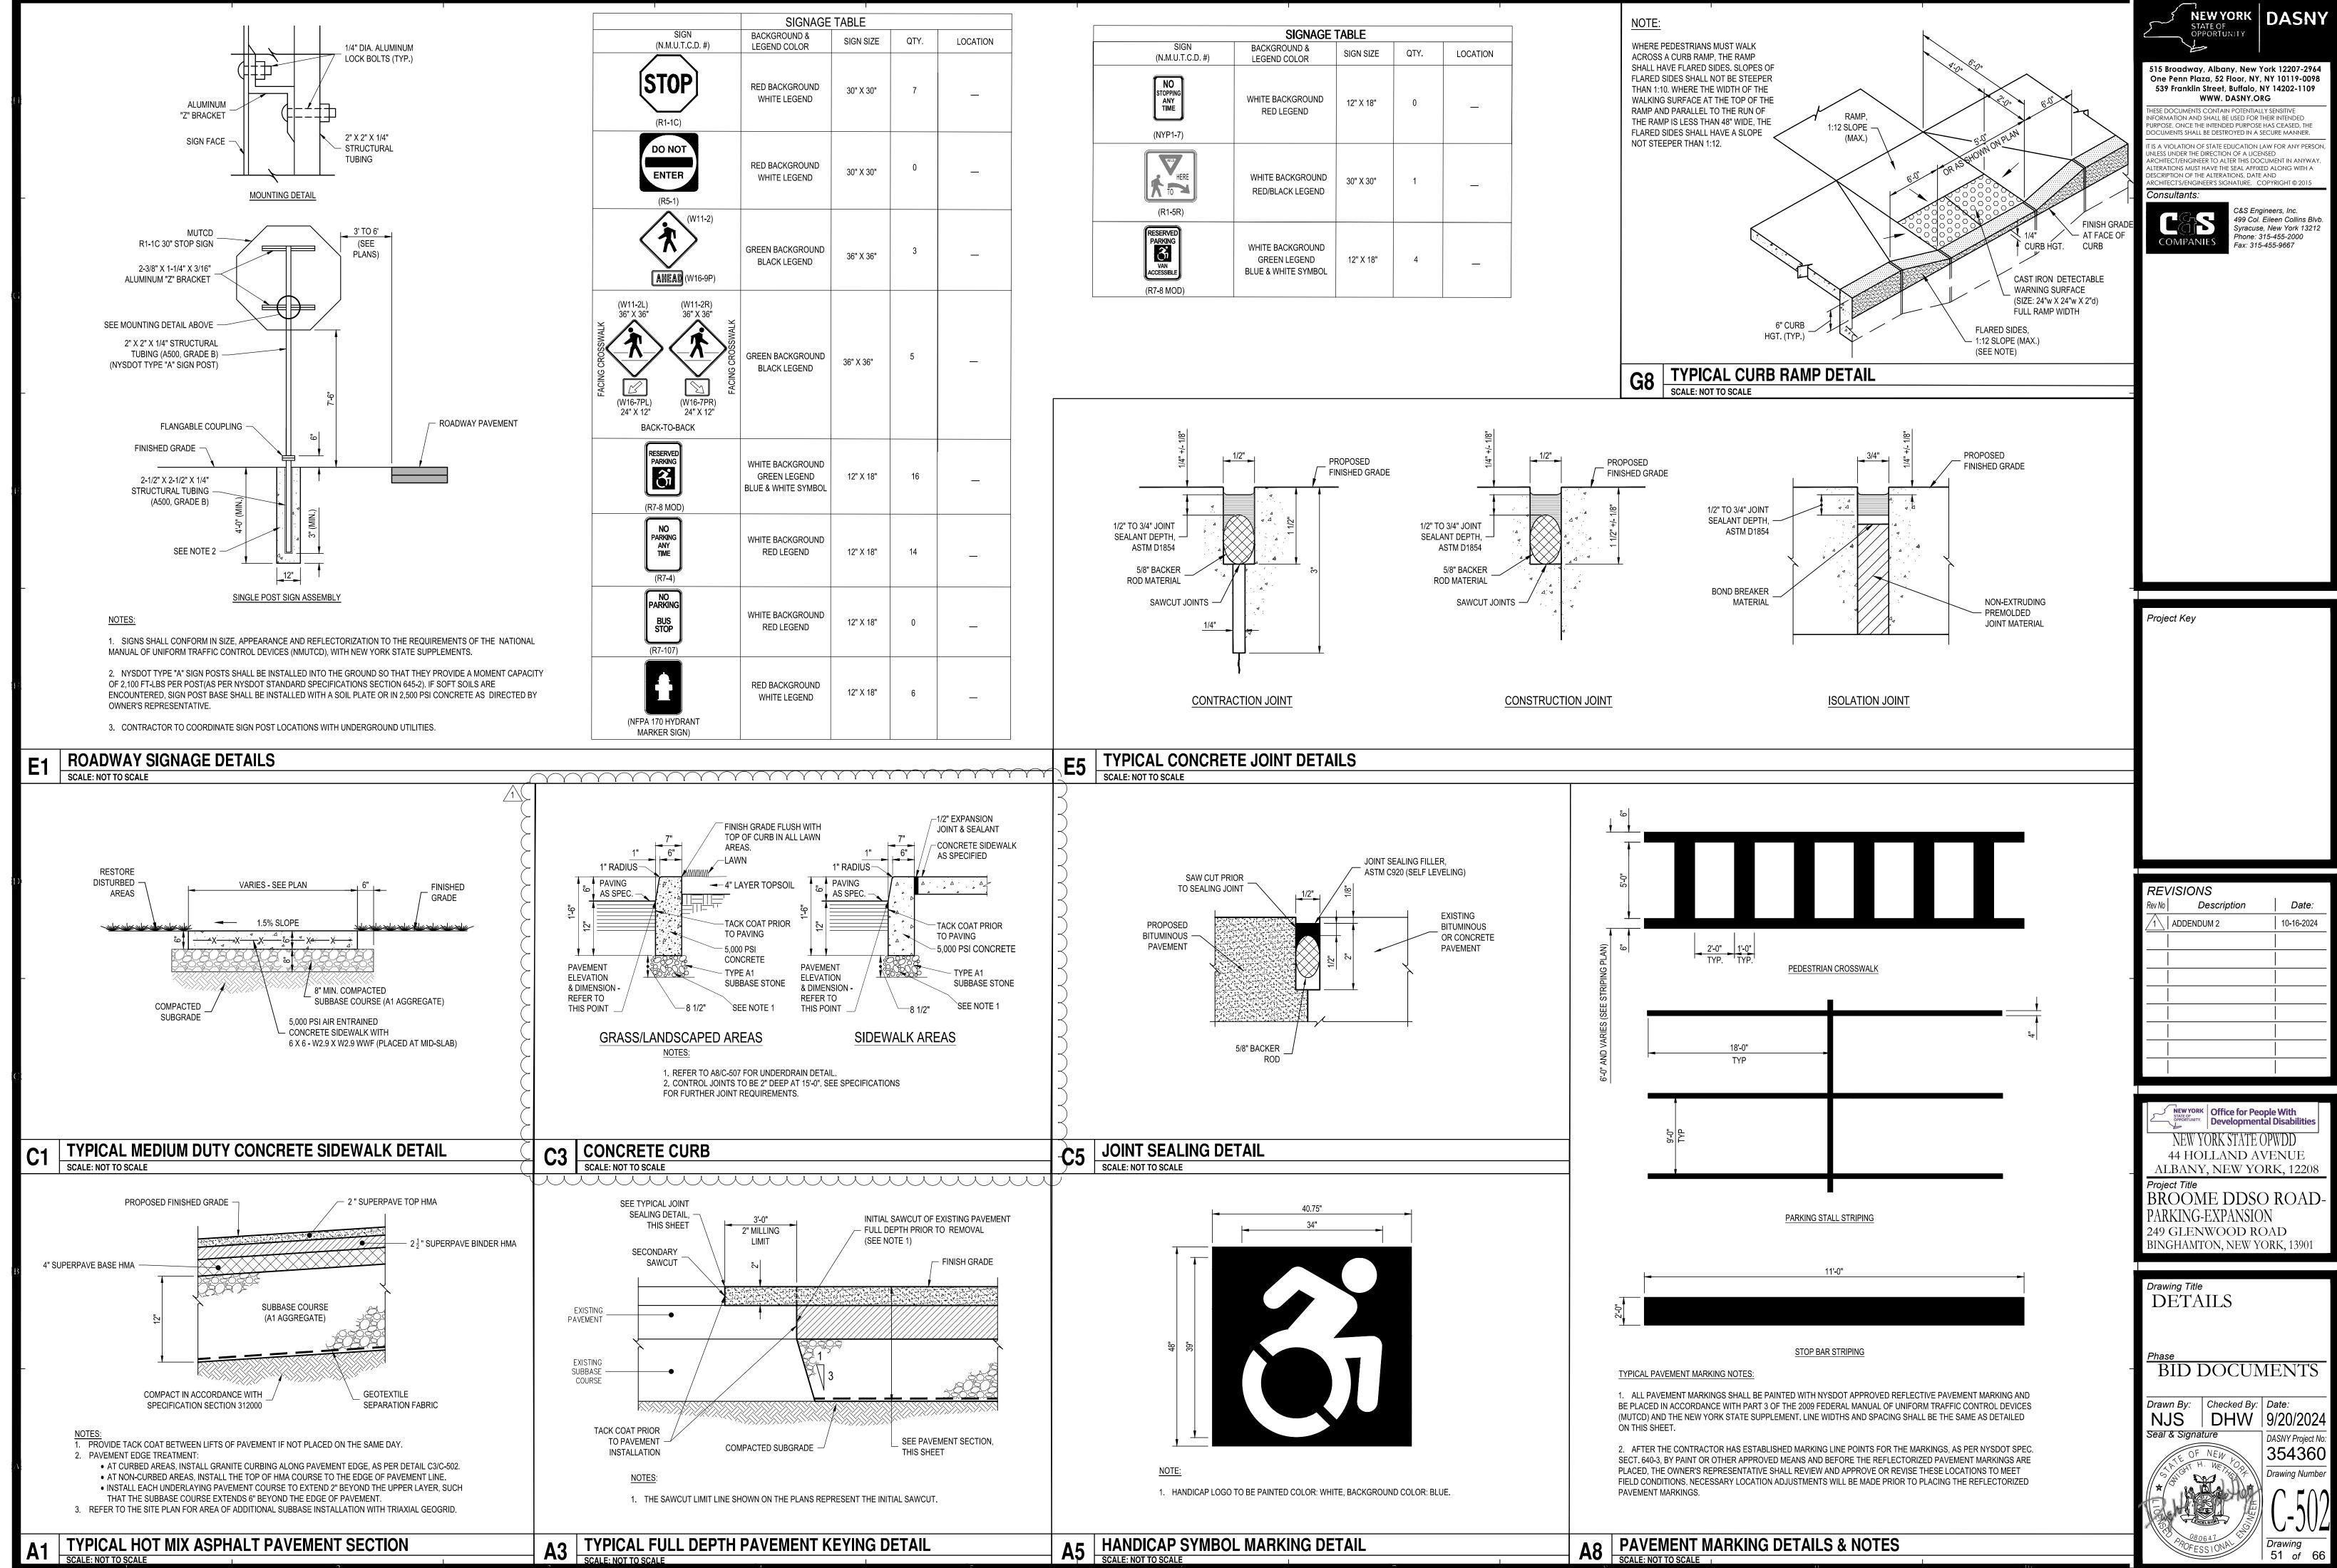

ATE:<br>DATE:<br>DATE:<br>DATE:<br>DATE:<br>DATE:<br>DATE:<br>DATE:<br>DATE:<br>DATE:<br>DATE:<br>DATE:<br>DATE:<br>DATE:<br>DATE:<br>DATE:<br>DATE:<br>DATE:<br>DATE:<br>DATE:<br>DATE:<br>DATE:<br>DATE:<br>DATE:<br>DATE:<br>DATE:<br>DATE:<br>DATE:<br>DATE:<br>DATE:<br>DATE:<br>DATE:<br>DATE:<br>DATE:<br>DATE:<br>DATE:<br>DATE:<br>DATE:<br>DATE:<br>DATE:<br>DATE:<br>DATE:<br>DATE:<br>DATE:<br>DATE:<br>DATE:<br>DATE:<br>DATE:<br>DATE:<br>DATE:<br>DATE:<br>DATE:<br>DATE:<br>DATE:<br>DATE:<br>DATE:<br>DATE:<br>DATE:<br>DATE:<br>DATE:<br>DATE:<br>DATE:<br>DATE:<br>DATE:<br>DATE:<br>DATE:<br>DATE:<br>DATE:<br>DATE:<br>DATE:<br>DATE:<br>DATE:<br>DATE:<br>DATE:<br>DATE:<br>DATE:<br>DATE:<br>DATE:<br>DATE:<br>DATE:<br>DATE:<br>DATE:<br>DATE:<br>DATE:<br>DATE:<br>DATE:<br>DATE:<br>DATE:<br>DATE: |





|                                                                                 |                                                                                                                                           |                                                                   | LE OF DRAINAGE S                                     |                                          |                                                                          |                       |
|---------------------------------------------------------------------------------|-------------------------------------------------------------------------------------------------------------------------------------------|-------------------------------------------------------------------|----------------