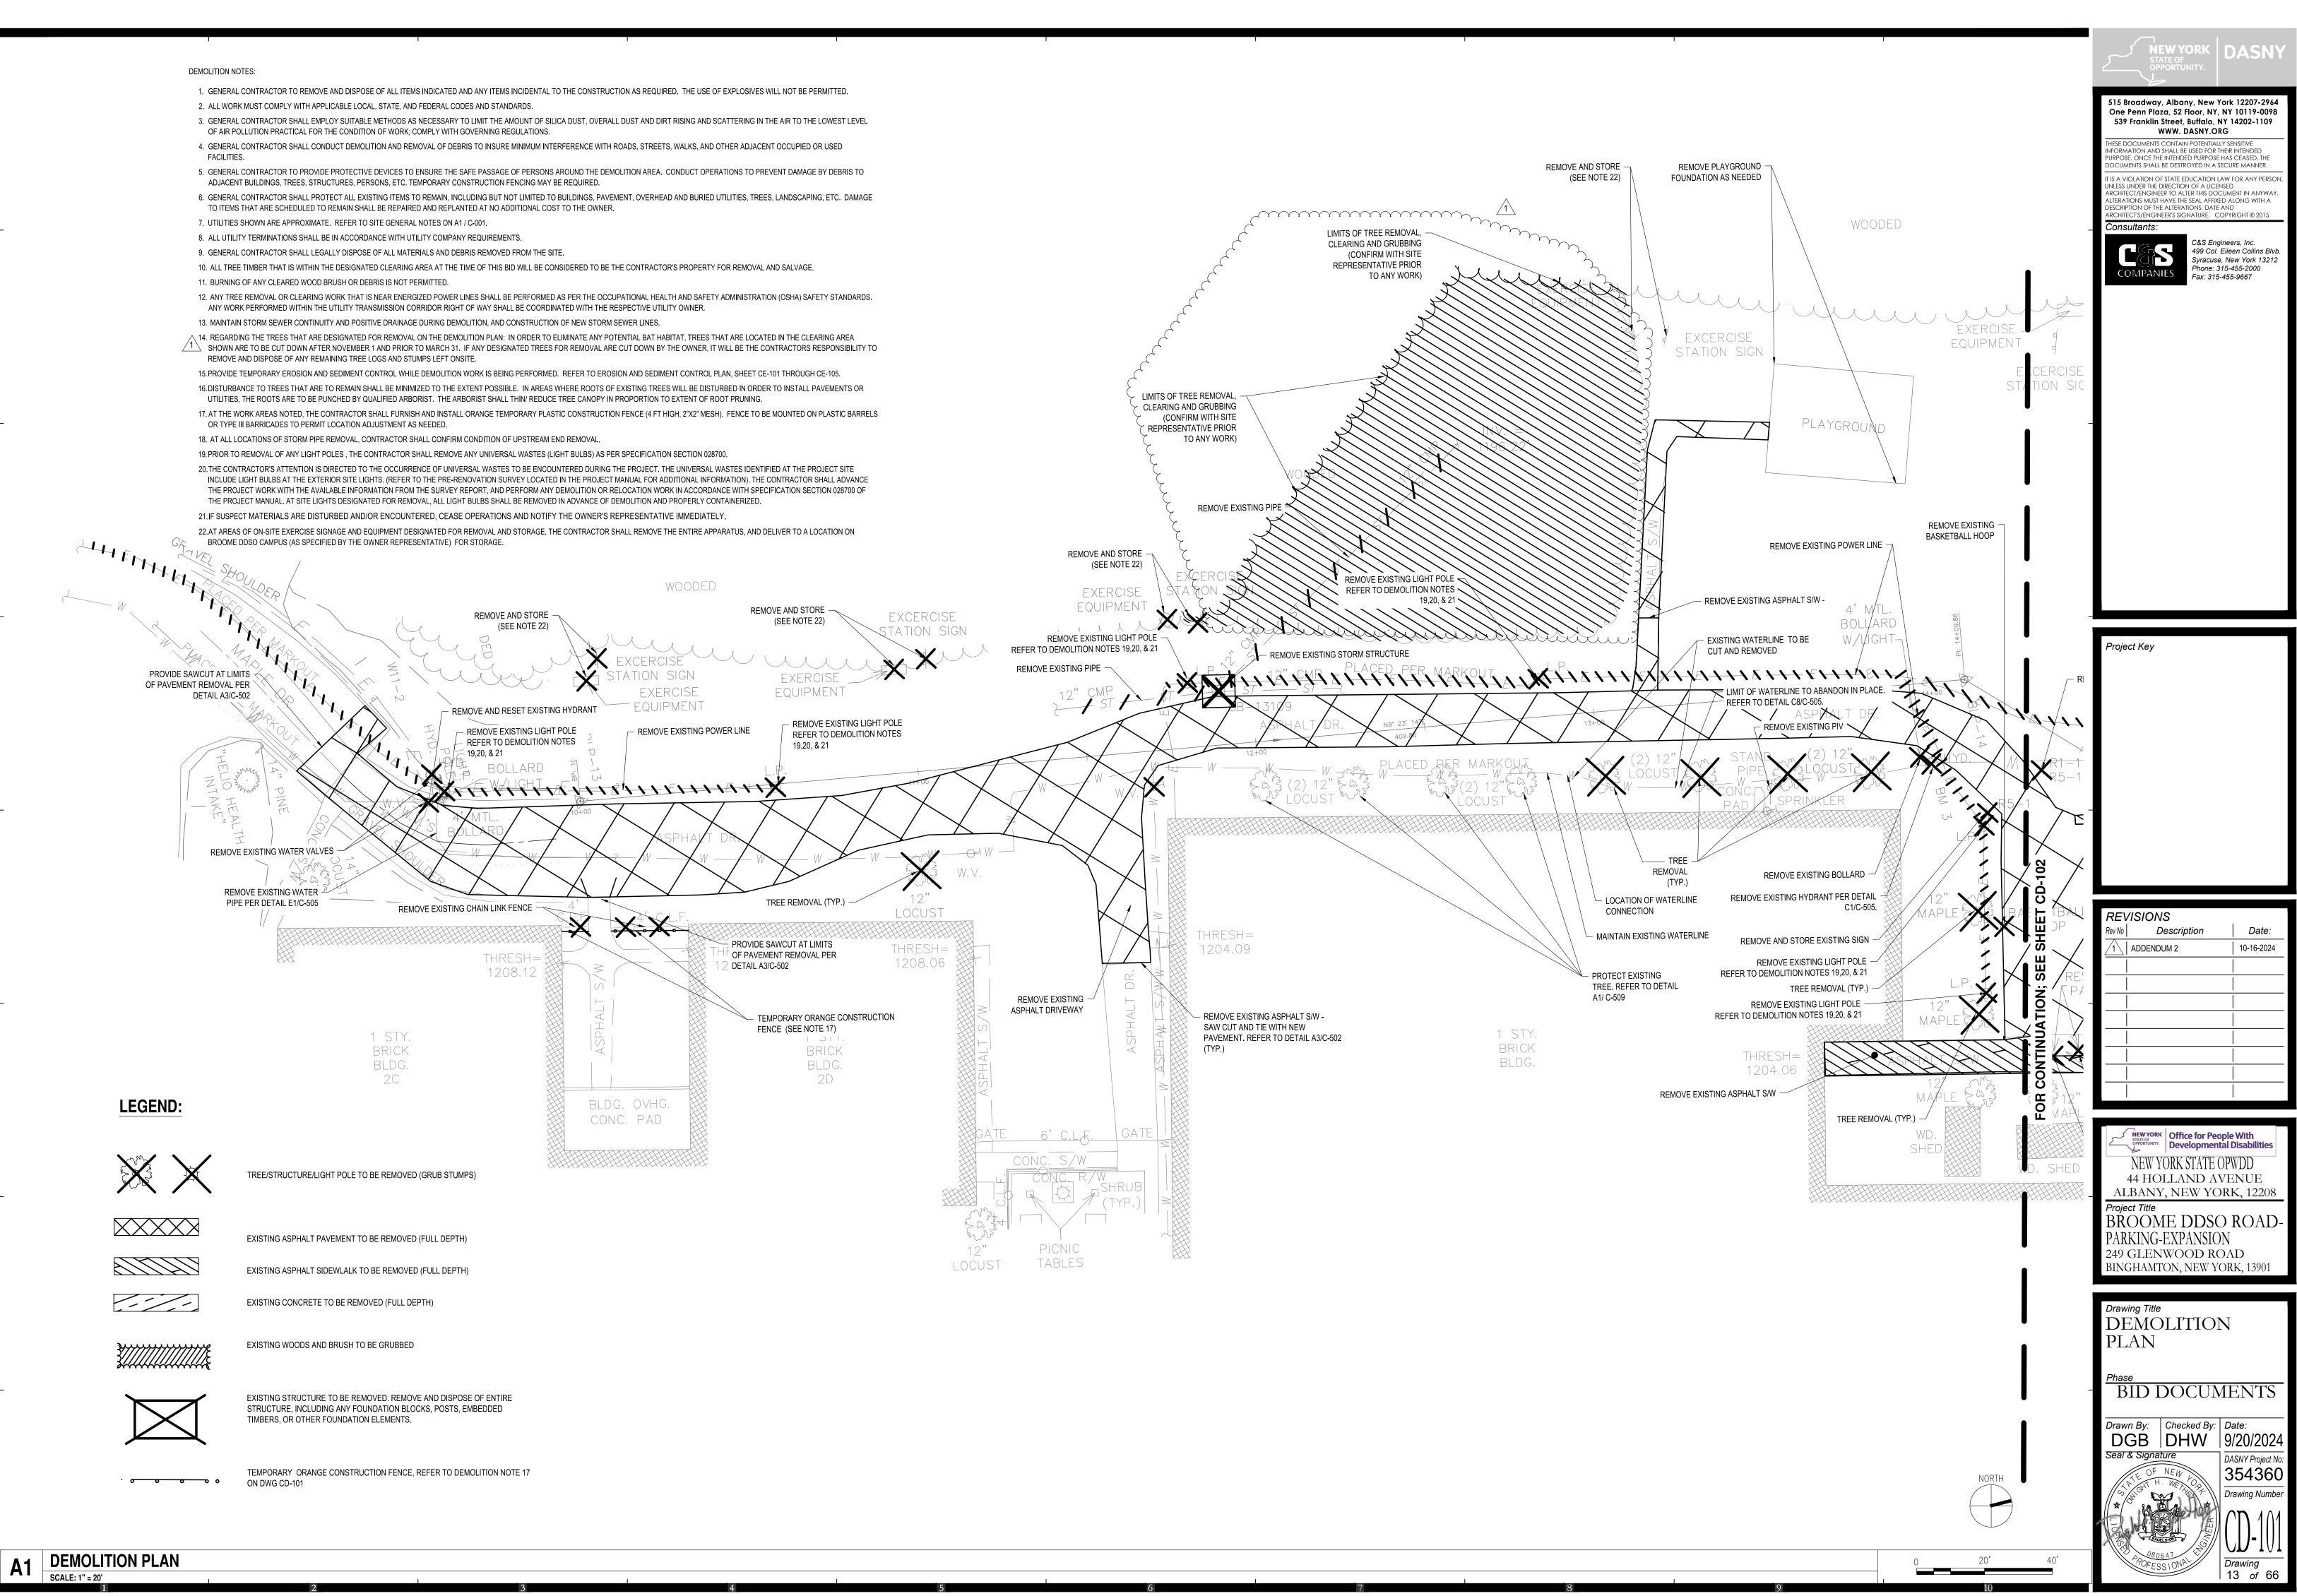

LEGEND:

 $\times\!\!\times\!\!\times\!\!\times\!\!\times$ 

SCALE: 1" = 20'

zummennen 15" ST  $\bigcirc$ 18" ST PARKING LOT INSTALLED ASPHALT ASPHALT PARKING PARKING LOT PROVIDE CURB RAMP WITH DETECTABLE WARNING SURFACE 24.00' PER DETAIL G8/C-502 (TYP). ∽ P-213 - P-210 - P-211 R= 13.50' — R= 14.10' — R= 13.70' 26.00' ─ P-212 - P-209 - P-208 RW 61+00 RW 60+00 - R= 6.00  $\bigcirc$ C3/C-502) P-217 NEW ASPHALT PAVEMENT -PROPOSED BOLLARDS PER DETAIL G3/C-506 -SECTION (PER DETAIL A1/C-502) 60+01.45, 20.00' RT (REFER TO C3/C-502) - CONCRETE CURBING (TYP) PROPOSED BIORETENTION -BASIN #2 PER DETAIL G1/C-503 - STOP FULL CURB (6" REVEAL), BEGIN CURB HEIGHT TRANSITION TO 0" REVEAL Anne P-218 P-218 ੁੰ R= 12.00' 💥 PROPOSED 6 PARKING SPACES .....ESH= iHRESH= – R= 12.00 . \_\_\_ R= 16.00'⊳ 1. O. F 1201.48 . 1201.43 └─ R= 6.00' \ ∽ P-231 PROPOSED 5.00' WIDE CONC. S/W
ALIGNED WITH EXISTING ENTRANCE (PER DETAIL C1/C-502) PROPOSED 6.00' WIDE CONC Δ. S/W (PER DETAIL C1/C-502) 1 STY. 20.0' ▷ BRICK – R= 12.00' - P-230 BLDG. - P-229 4B BLDG. OVHG. CONC. PAD MEET EXISITNG S/W, SEAL CONCRETE JOINT (PER DETAIL E5/C-502) THRESH= 1201.45 THEFT THRESH= 1198.04 1198.06 PROPOSED 5.00' WIDE CONC. S/W ALIGNED WITH EXISTING ENTRANCE (PER DETAIL C1/C-502) FOR CONTINUATION; SEE SHEET C-104 1 STY. RRICK