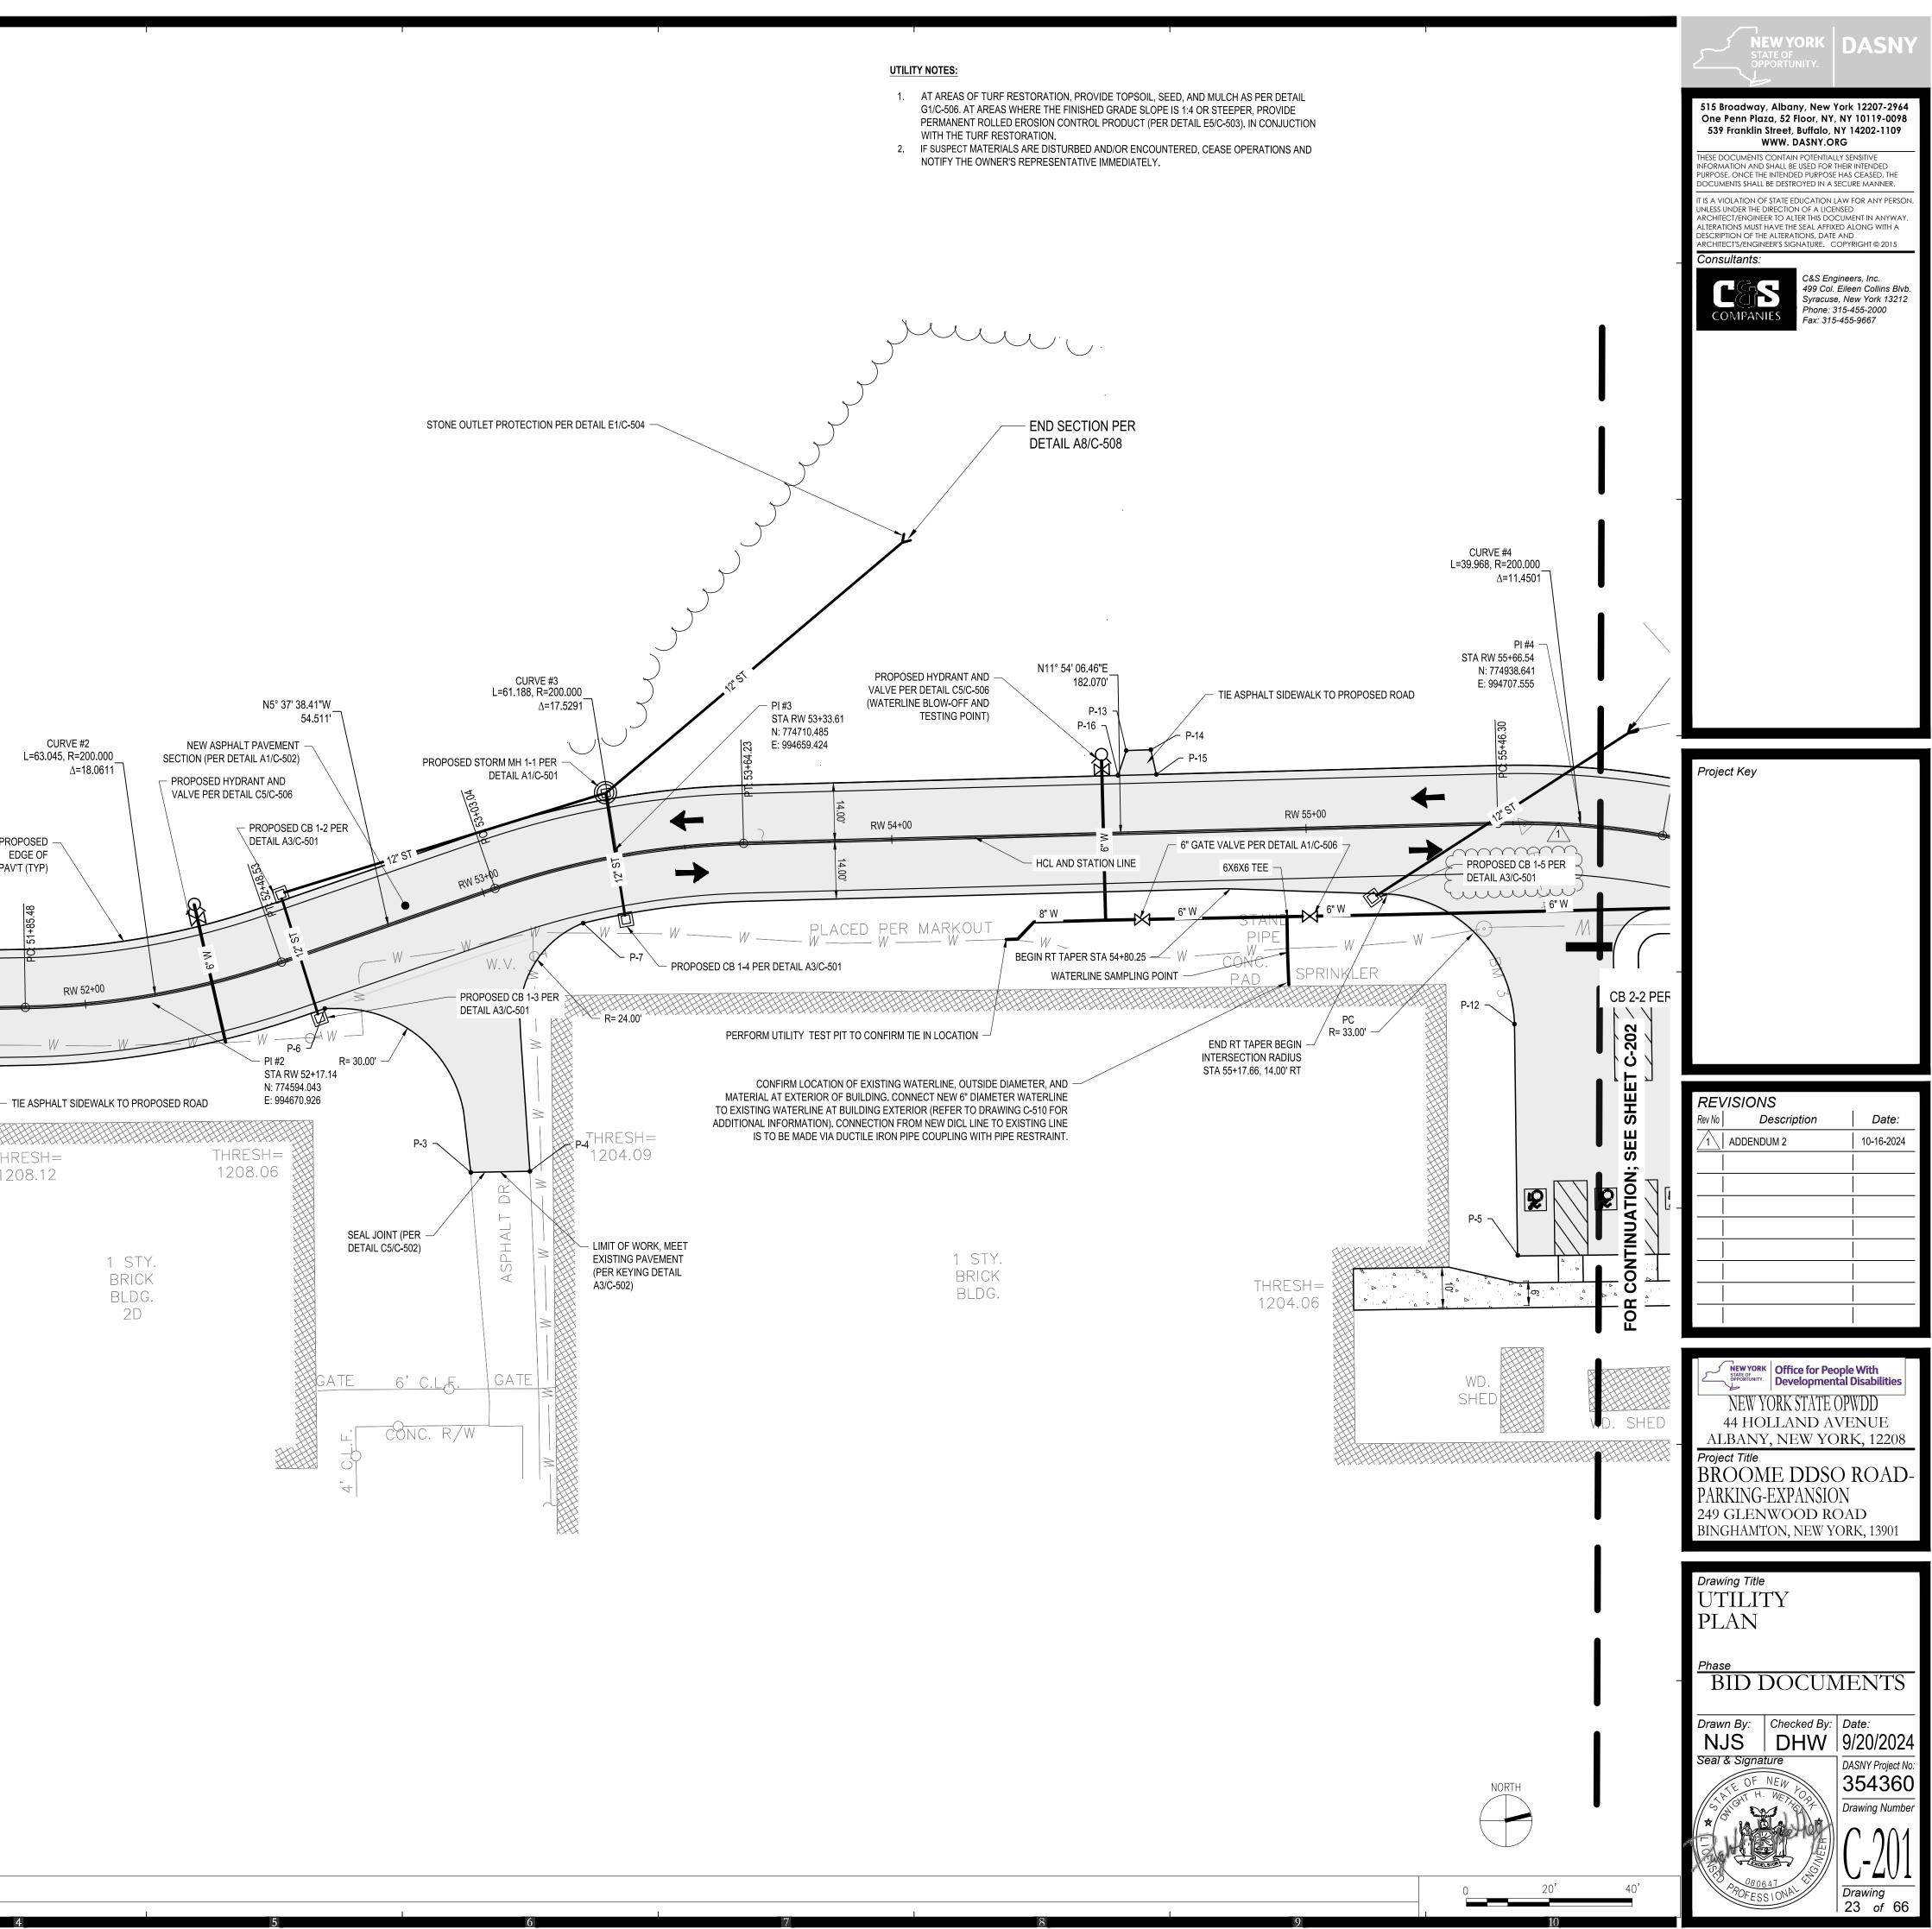

01.45, 20.00' RT (REFER TO C3/C-502) - CONCRETE CURBING (TYP) PROPOSED BIORETENTION -BASIN #2 PER DETAIL G1/C-503 - STOP FULL CURB (6" REVEAL), BEGIN CURB HEIGHT TRANSITION TO 0" REVEAL Anne P-218 P-218 ੁੰ R= 12.00' 💥 PROPOSED 6 PARKING SPACES .....ESH= iHRESH= – R= 12.00 . \_\_\_ R= 16.00'⊳ 1. O. F 1201.48 . 1201.43 └─ R= 6.00' \ ∽ P-231 PROPOSED 5.00' WIDE CONC. S/W
ALIGNED WITH EXISTING ENTRANCE (PER DETAIL C1/C-502) PROPOSED 6.00' WIDE CONC Δ. S/W (PER DETAIL C1/C-502) 1 STY. 20.0' ▷ BRICK – R= 12.00' - P-230 BLDG. - P-229 4B BLDG. OVHG. CONC. PAD MEET EXISITNG S/W, SEAL CONCRETE JOINT (PER DETAIL E5/C-502) THRESH= 1201.45 THEFT THRESH= 1198.04 1198.06 PROPOSED 5.00' WIDE CONC. S/W ALIGNED WITH EXISTING ENTRANCE (PER DETAIL C1/C-502) FOR CONTINUATION; SEE SHEET C-104 1 STY. RRICK



















|                   | <image/> <image/> <image/> <image/> <image/> <section-header><text><text><text><text></text></text></text></text></section-header>