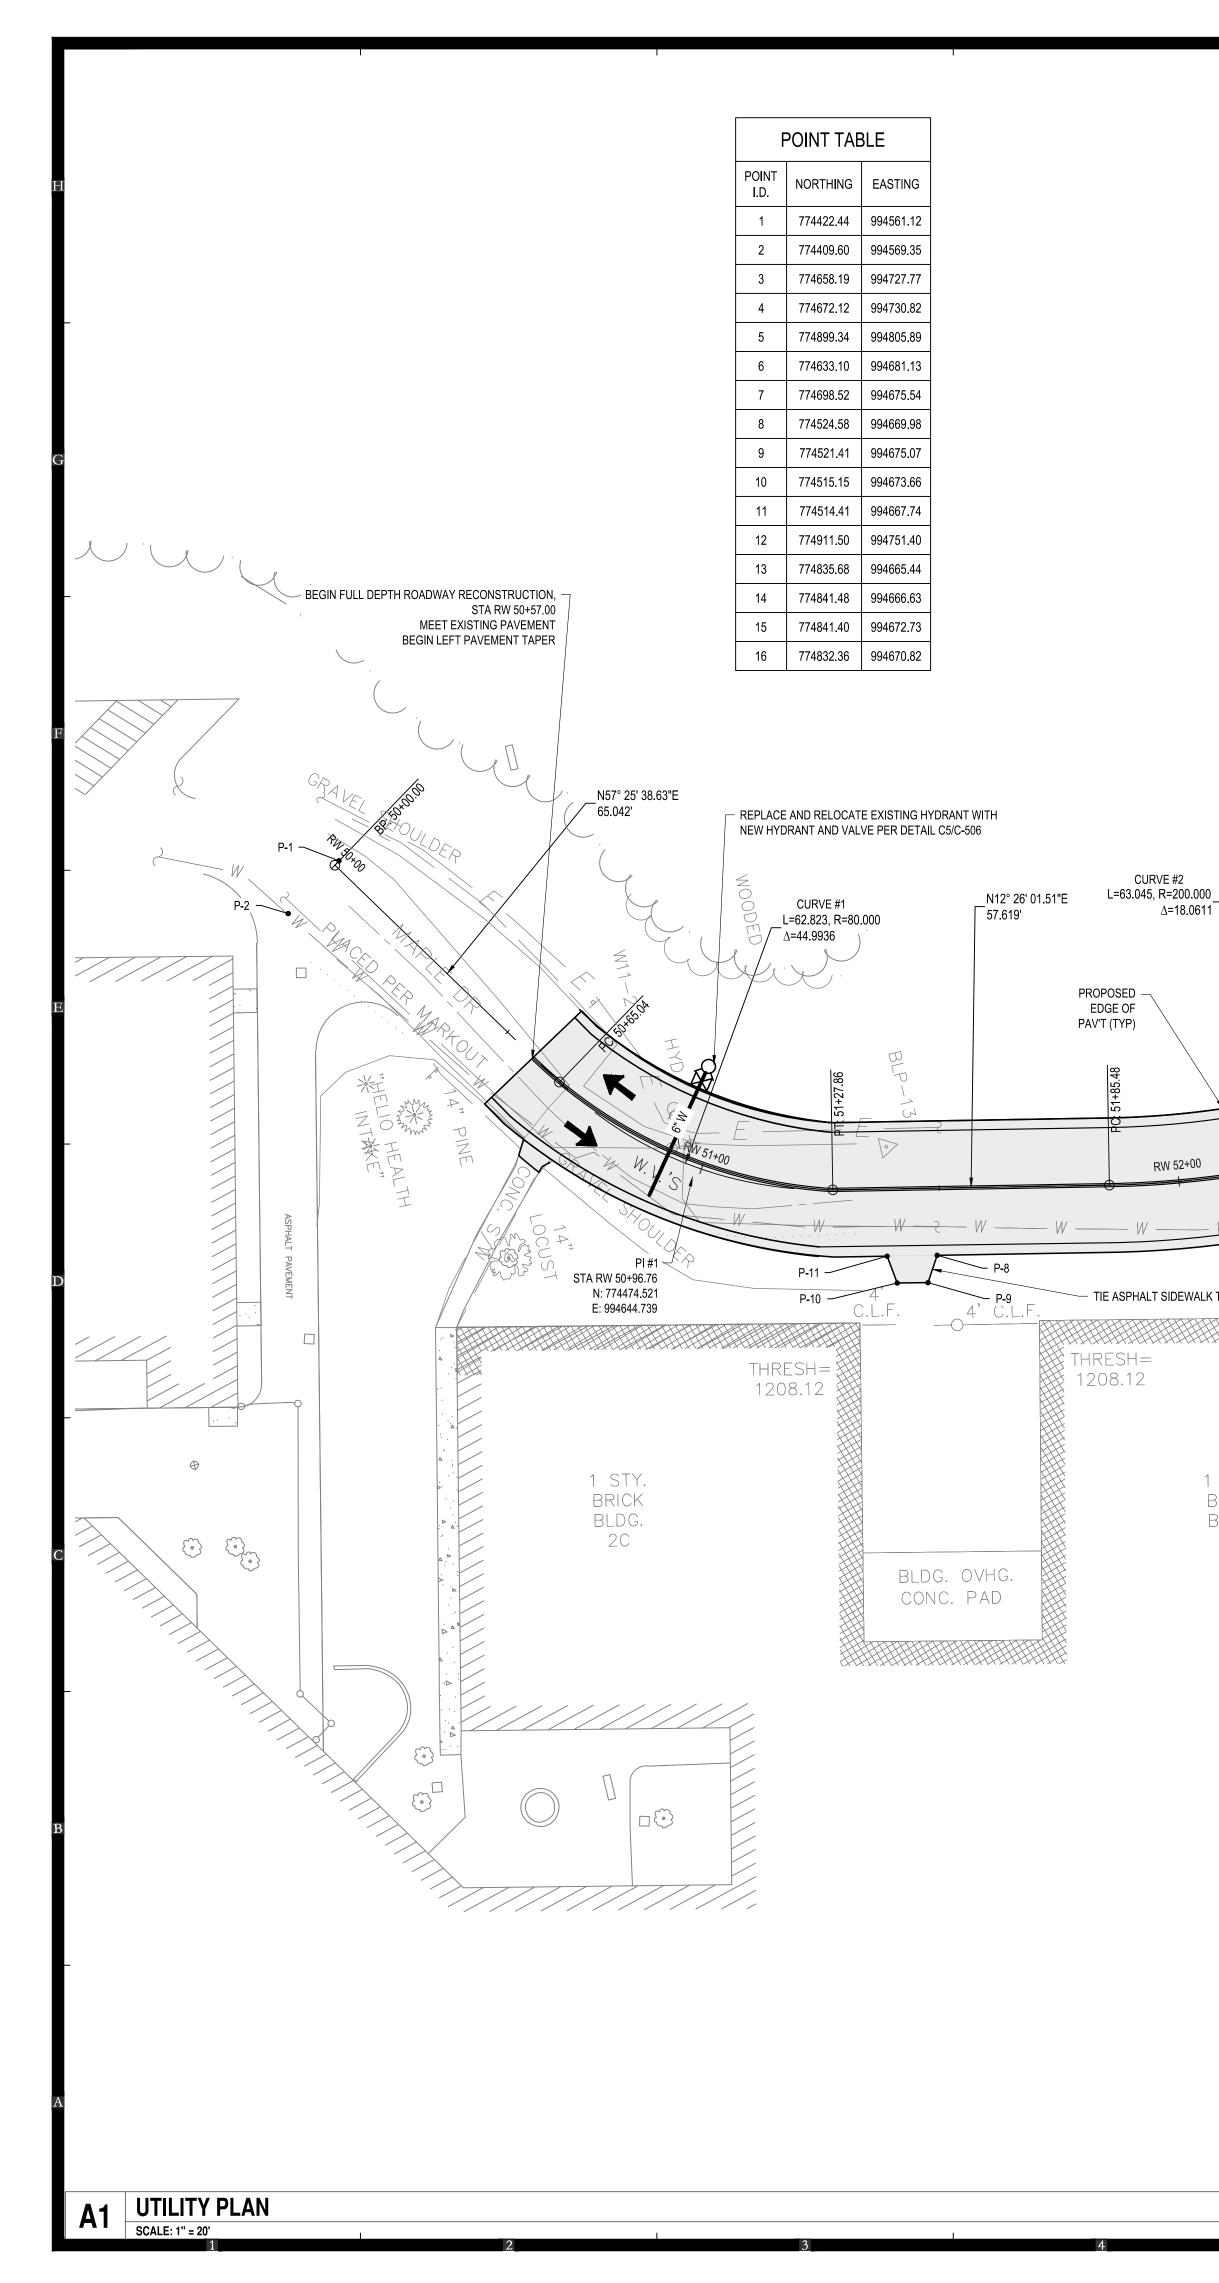

0+01.45, 20.00' RT (REFER TO C3/C-502) - CONCRETE CURBING (TYP) PROPOSED BIORETENTION -BASIN #2 PER DETAIL G1/C-503 - STOP FULL CURB (6" REVEAL), BEGIN CURB HEIGHT TRANSITION TO 0" REVEAL Anne P-218 P-218 ੁੰ R= 12.00' 💥 PROPOSED 6 PARKING SPACES .....ESH= iHRESH= – R= 12.00 . \_\_\_ R= 16.00'⊳ 1. O. F 1201.48 . 1201.43 └─ R= 6.00' \ ∽ P-231 PROPOSED 5.00' WIDE CONC. S/W
ALIGNED WITH EXISTING ENTRANCE (PER DETAIL C1/C-502) PROPOSED 6.00' WIDE CONC Δ. S/W (PER DETAIL C1/C-502) 1 STY. 20.0' ▷ BRICK – R= 12.00' - P-230 BLDG. - P-229 4B BLDG. OVHG. CONC. PAD MEET EXISITNG S/W, SEAL CONCRETE JOINT (PER DETAIL E5/C-502) THRESH= 1201.45 THEFT THRESH= 1198.04 1198.06 PROPOSED 5.00' WIDE CONC. S/W ALIGNED WITH EXISTING ENTRANCE (PER DETAIL C1/C-502) FOR CONTINUATION; SEE SHEET C-104 1 STY. RRICK



















|                   | <image/> <image/> <image/> <image/> <image/> <section-header><text><text><text><text></text></text></text></text></section-header>