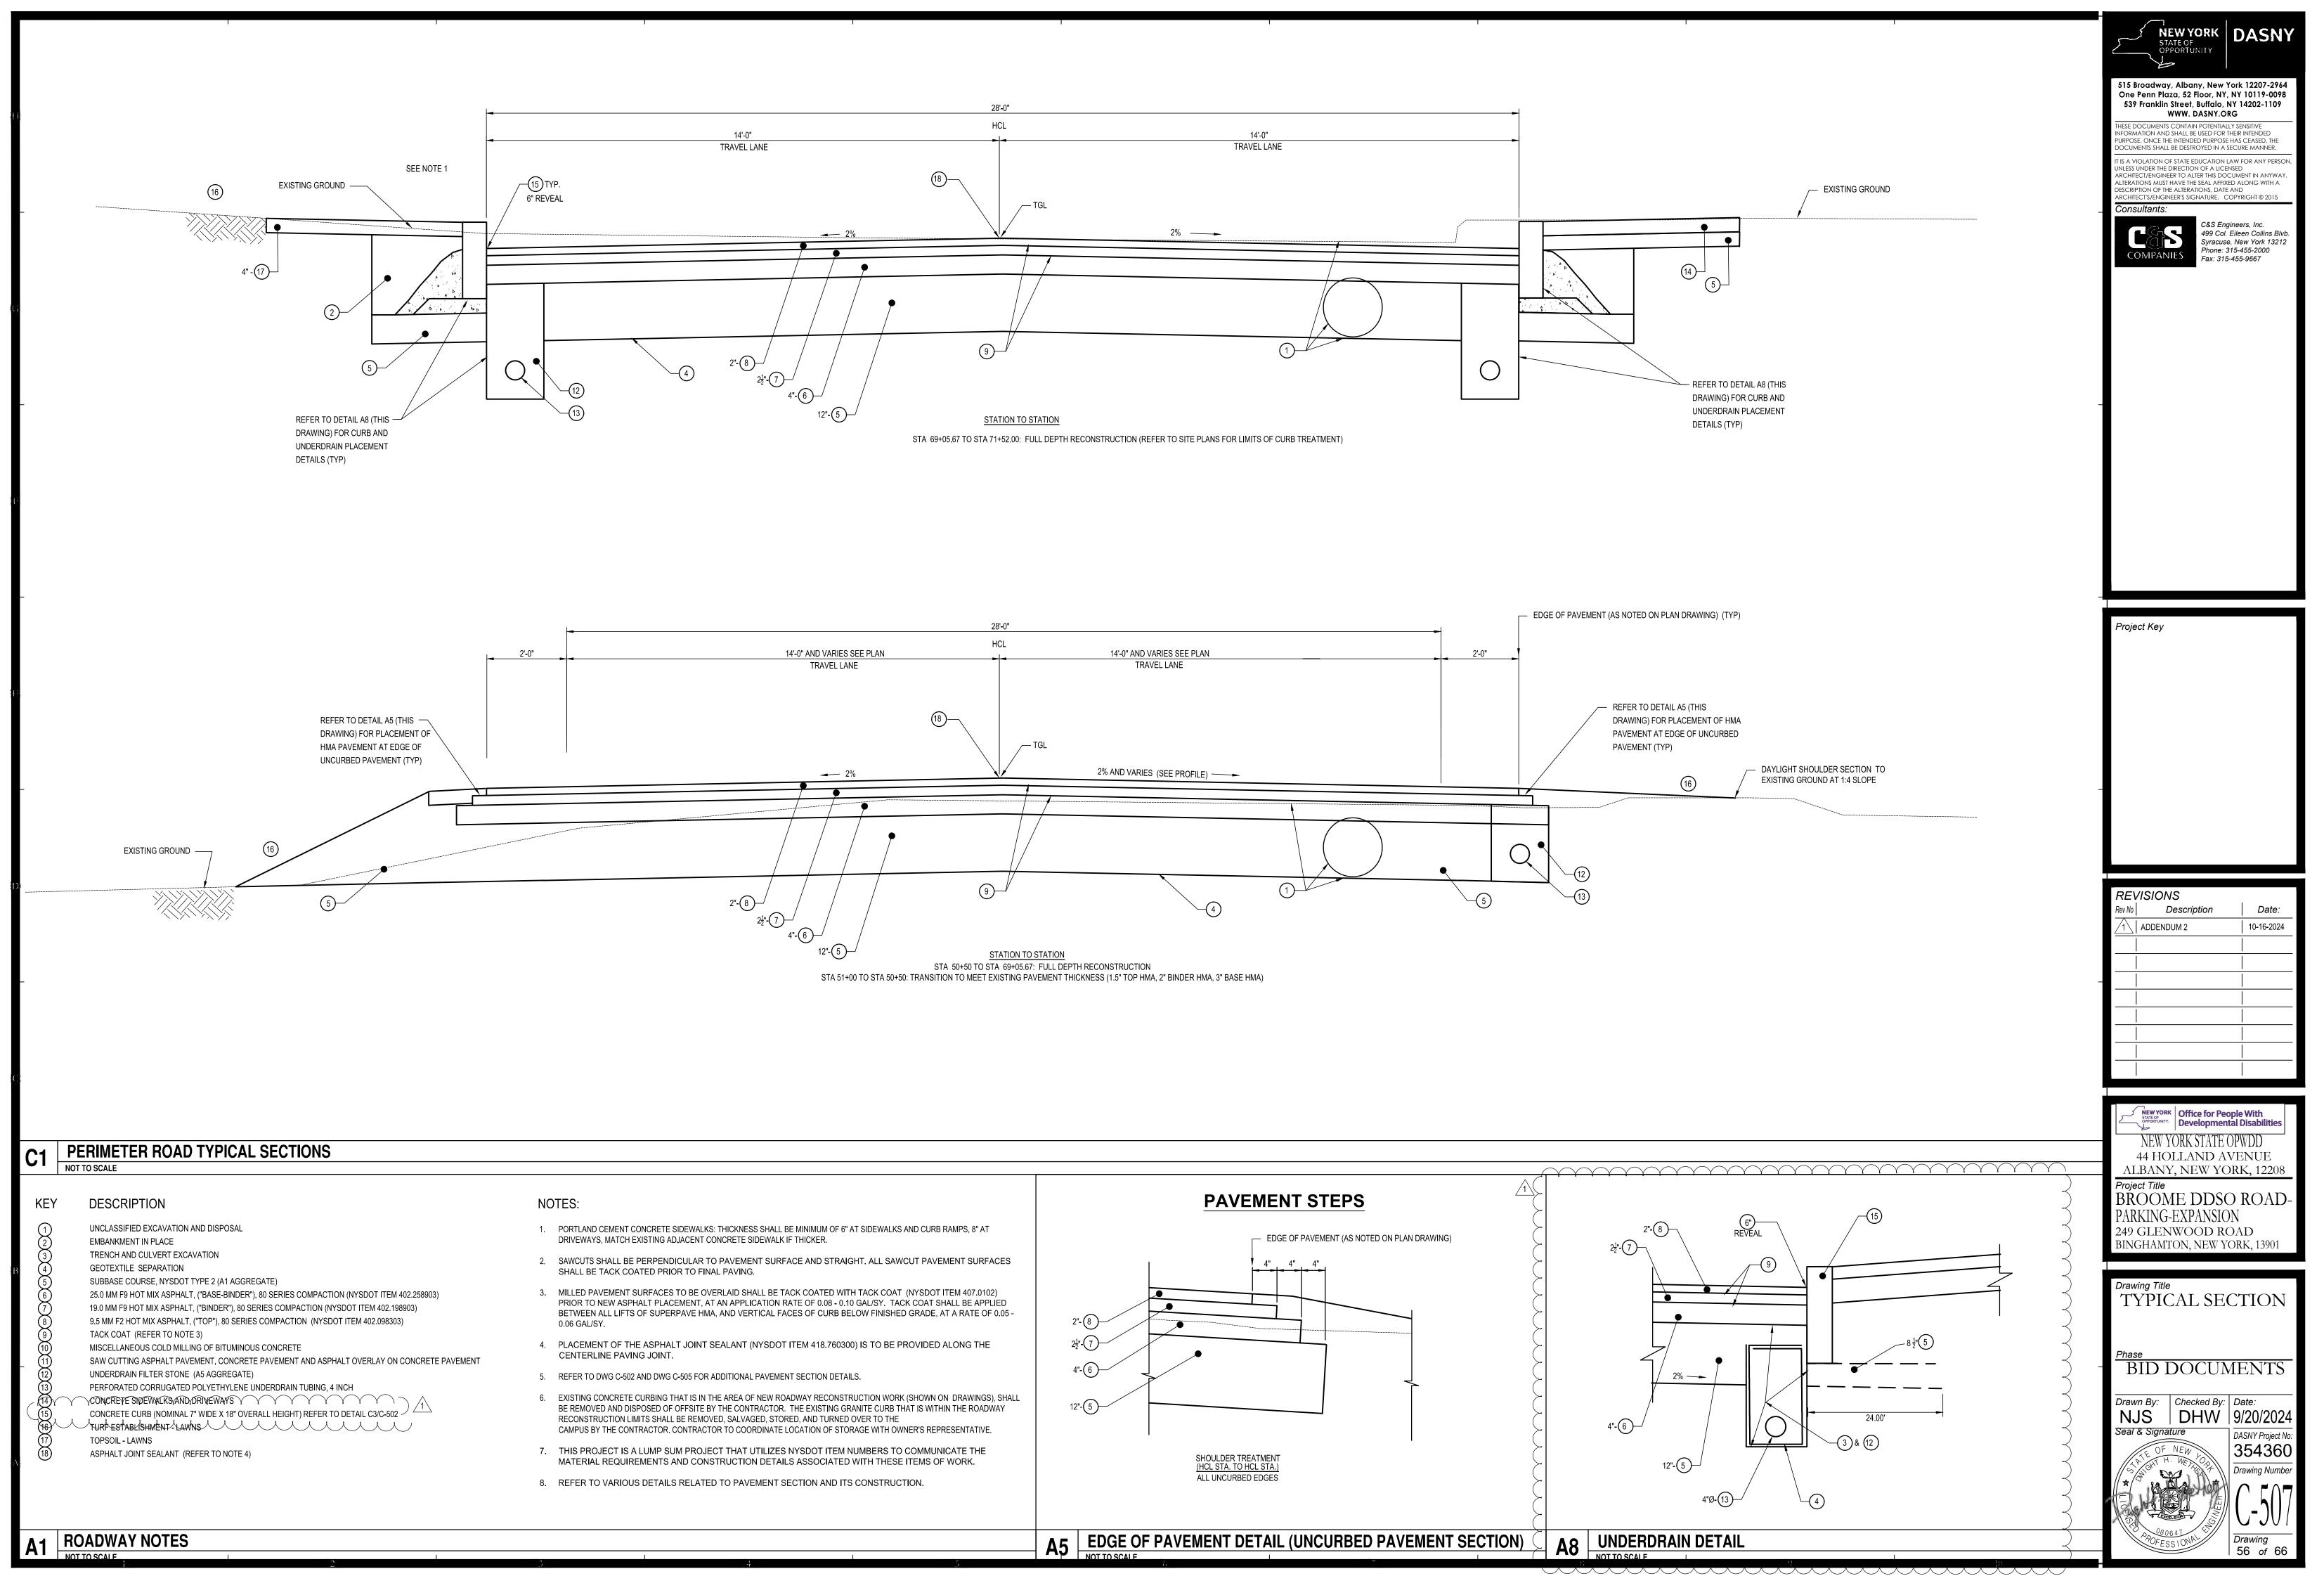

E:<br>DATE:<br>DATE:<br>DATE:<br>DATE:<br>DATE:<br>DATE:<br>DATE:<br>DATE:<br>DATE:<br>DATE:<br>DATE:<br>DATE:<br>DATE:<br>DATE:<br>DATE:<br>DATE:<br>DATE:<br>DATE:<br>DATE:<br>DATE:<br>DATE:<br>DATE:<br>DATE:<br>DATE:<br>DATE:<br>DATE:<br>DATE:<br>DATE:<br>DATE:<br>DATE:<br>DATE:<br>DATE:<br>DATE:<br>DATE:<br>DATE:<br>DATE:<br>DATE:<br>DATE:<br>DATE:<br>DATE:<br>DATE:<br>DATE:<br>DATE:<br>DATE:<br>DATE:<br>DATE:<br>DATE:<br>DATE:<br>DATE:<br>DATE:<br>DATE:<br>DATE:<br>DATE:<br>DATE:<br>DATE:<br>DATE:<br>DATE:<br>DATE:<br>DATE:<br>DATE:<br>DATE:<br>DATE:<br>DATE:<br>DATE:<br>DATE:<br>DATE:<br>DATE:<br>DATE:<br>DATE:<br>DATE:<br>DATE:<br>DATE:<br>DATE:<br>DATE:<br>DATE:<br>DATE:<br>DATE:<br>DATE:<br>DATE:<br>DATE:<br>DATE:<br>DATE:<br>DATE:<br>DATE:<br>DATE:<br>DATE:<br>DATE:<br>DATE: |





|                                                                                 |                                                                                                                                           |                                                                   | LE OF DRAINAGE S                                     |                                          |                                                                          |                       |
|---------------------------------------------------------------------------------|-------------------------------------------------------------------------------------------------------------------------------------------|-------------------------------------------------------------------|------------------