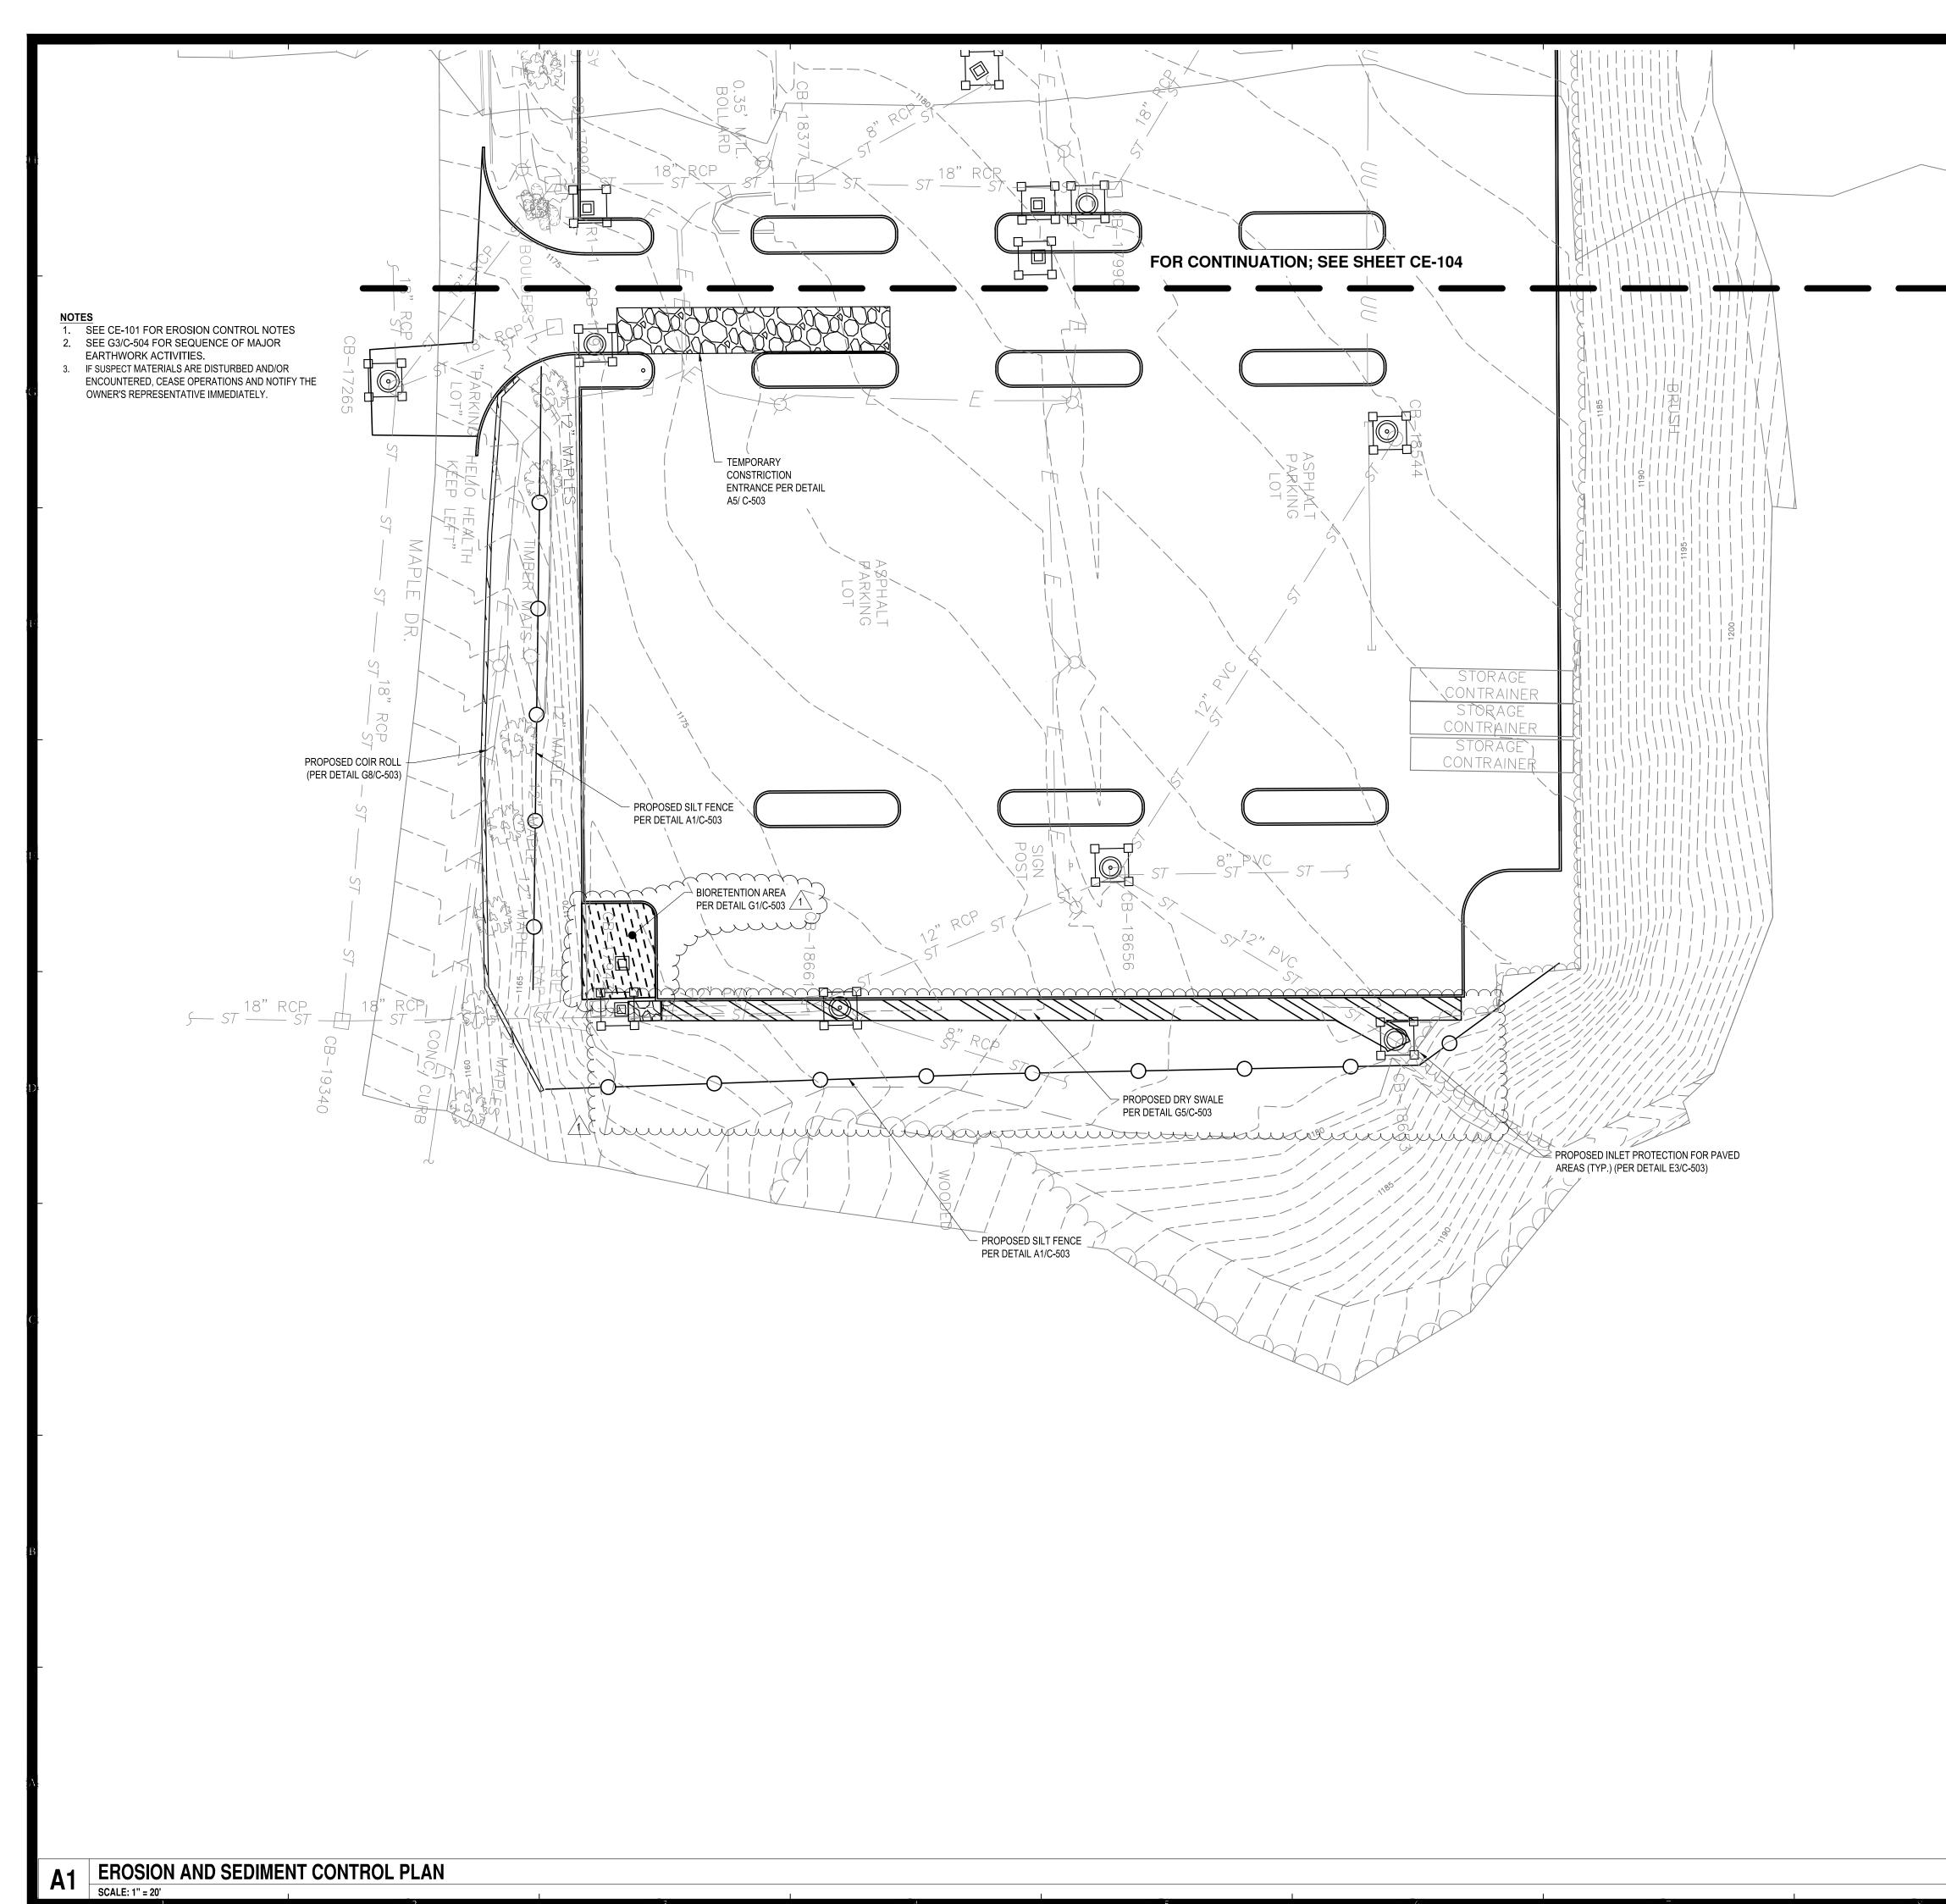

.45, 20.00' RT (REFER TO C3/C-502) - CONCRETE CURBING (TYP) PROPOSED BIORETENTION -BASIN #2 PER DETAIL G1/C-503 - STOP FULL CURB (6" REVEAL), BEGIN CURB HEIGHT TRANSITION TO 0" REVEAL Anne P-218 P-218 ੁੰ R= 12.00' 💥 PROPOSED 6 PARKING SPACES .....ESH= iHRESH= – R= 12.00 . \_\_\_ R= 16.00'⊳ 1. O. F 1201.48 . 1201.43 └─ R= 6.00' \ ∽ P-231 PROPOSED 5.00' WIDE CONC. S/W
ALIGNED WITH EXISTING ENTRANCE (PER DETAIL C1/C-502) PROPOSED 6.00' WIDE CONC Δ. S/W (PER DETAIL C1/C-502) 1 STY. 20.0' ▷ BRICK – R= 12.00' - P-230 BLDG. - P-229 4B BLDG. OVHG. CONC. PAD MEET EXISITNG S/W, SEAL CONCRETE JOINT (PER DETAIL E5/C-502) THRESH= 1201.45 THEFT THRESH= 1198.04 1198.06 PROPOSED 5.00' WIDE CONC. S/W ALIGNED WITH EXISTING ENTRANCE (PER DETAIL C1/C-502) FOR CONTINUATION; SEE SHEET C-104 1 STY. RRICK



















|                   | <image/> <image/> <image/> <image/> <image/> <section-header><text><text><text><text></text></text></text></text></section-header>