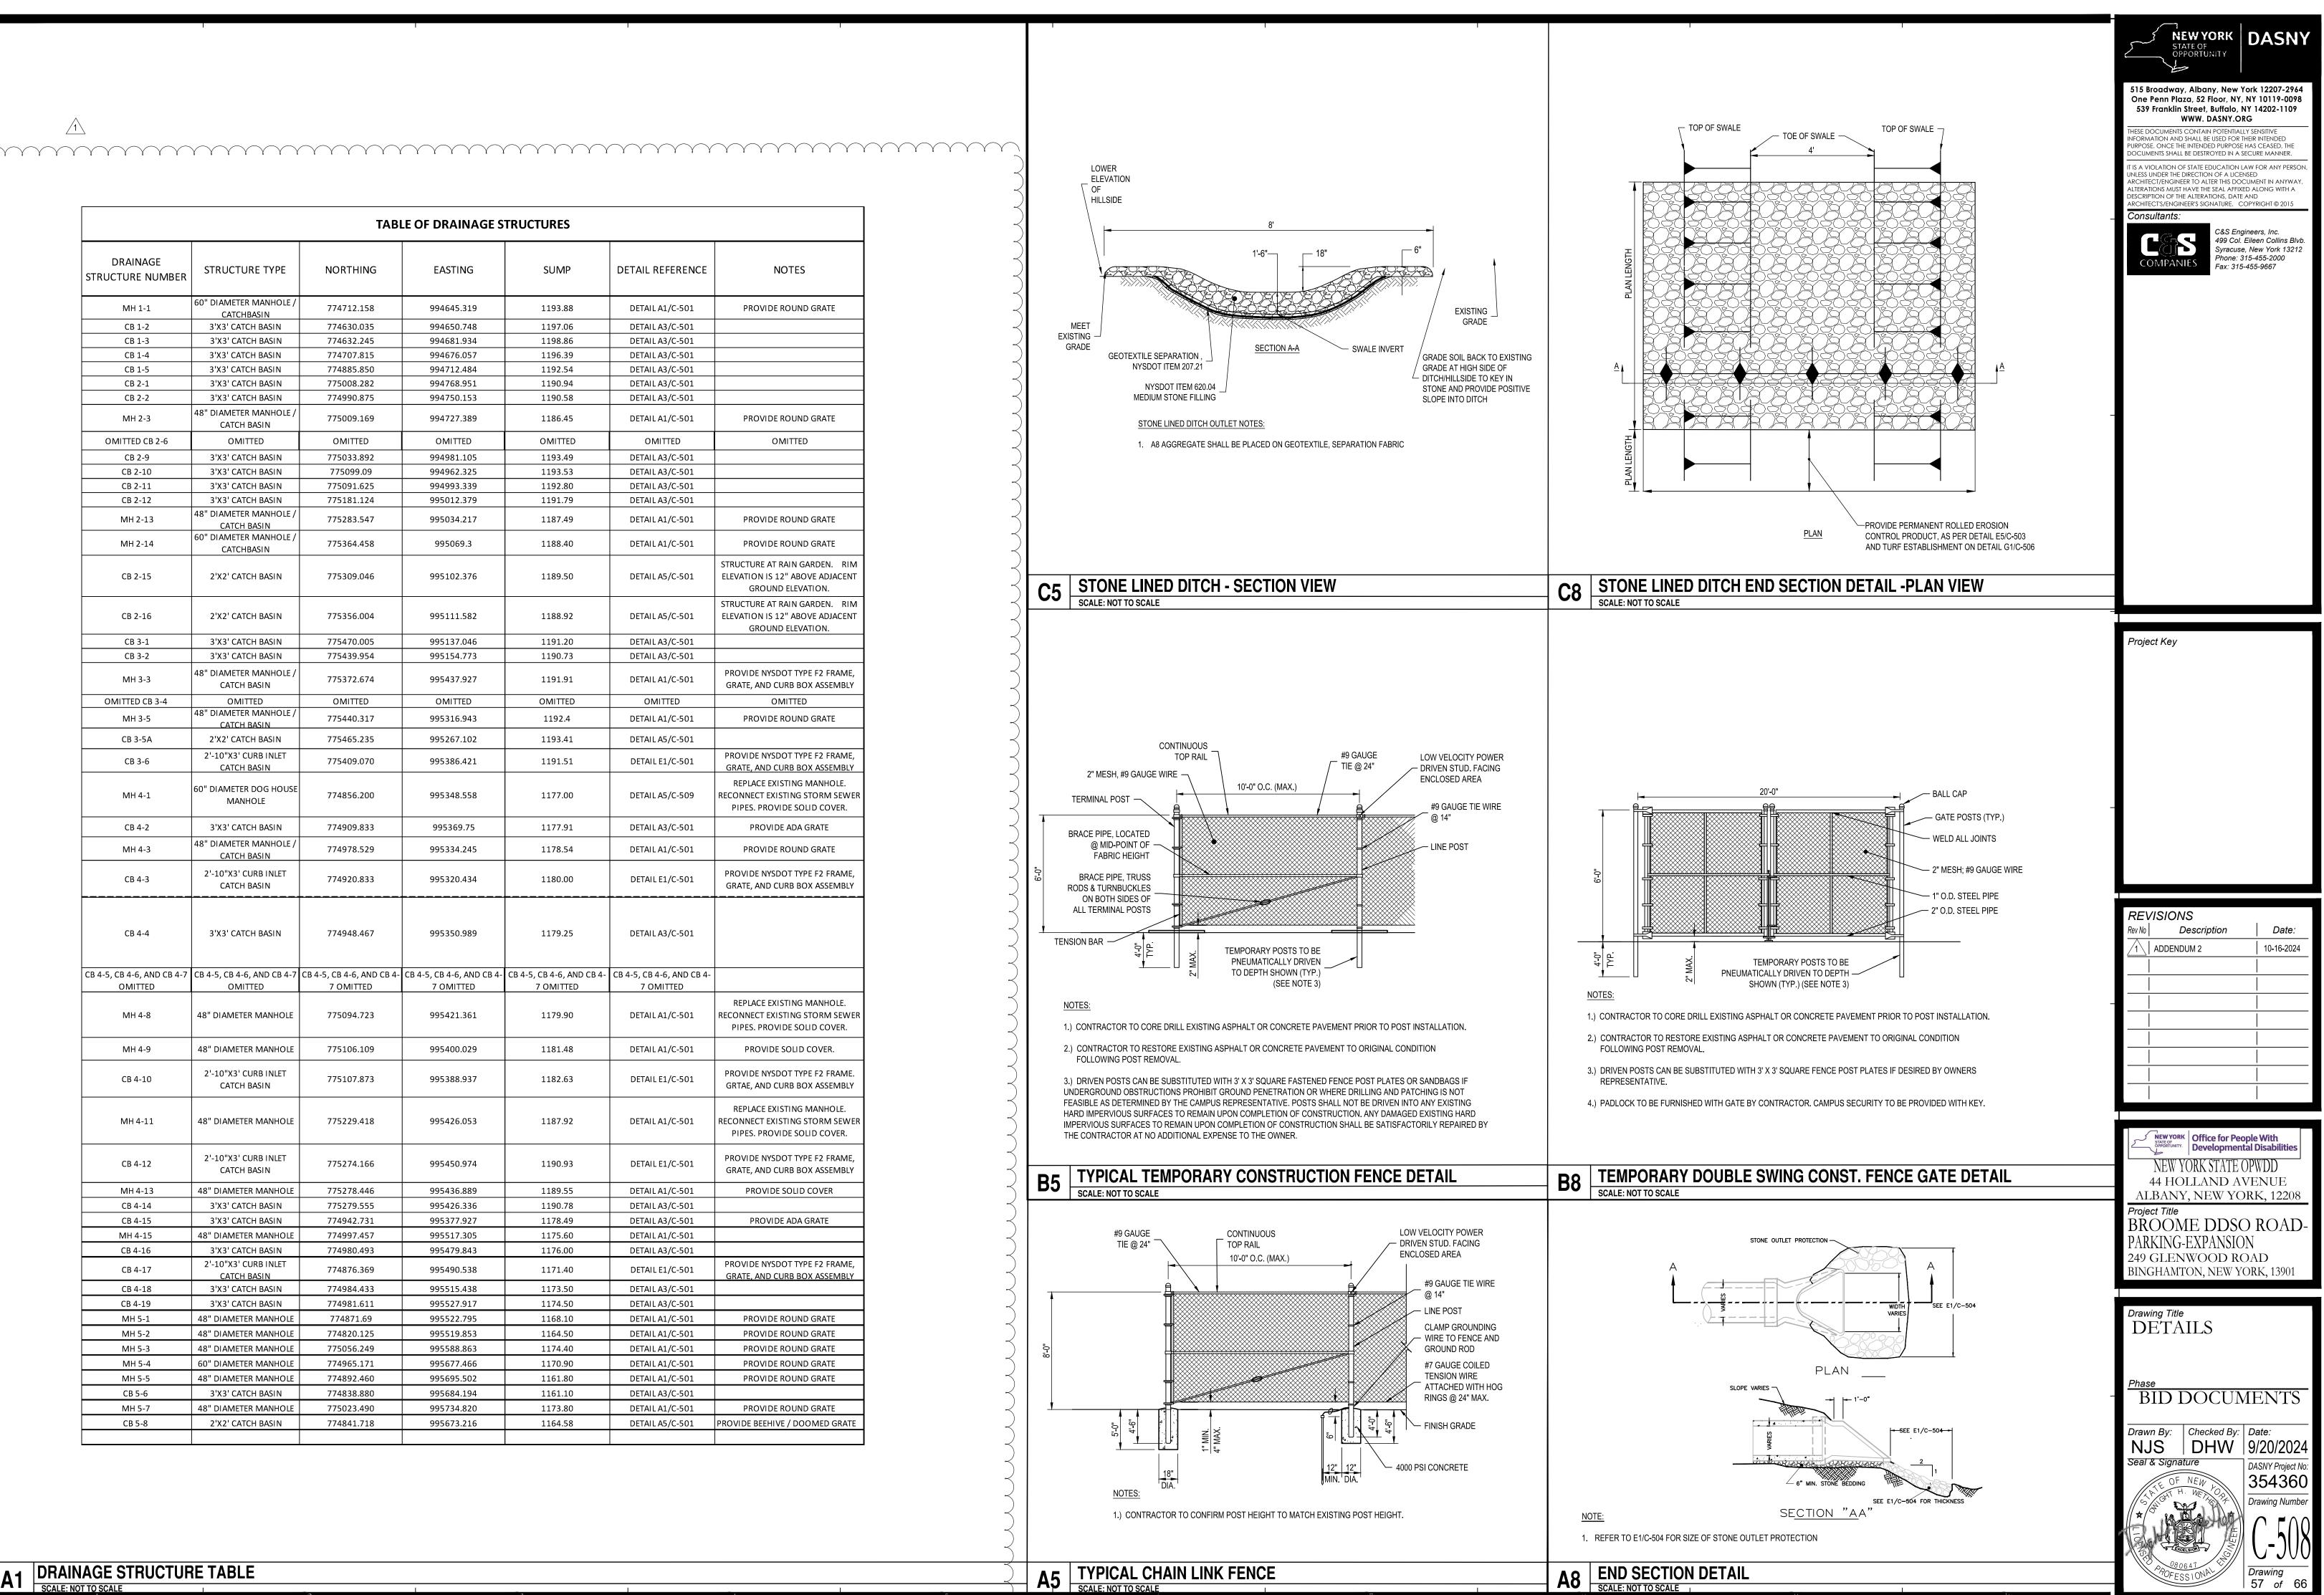

|                                                                                 |                                                                                                                                           |                                                                   | LE OF DRAINAGE S                                     |                                          |                                                                          |                       |
|---------------------------------------------------------------------------------|-------------------------------------------------------------------------------------------------------------------------------------------|-------------------------------------------------------------------|------------------------------------------------------|------------------------------------------|--------------------------------------------------------------------------|-----------------------|
| DRAINAGE<br>STRUCTURE NUMBER                                                    | STRUCTURE TYPE                                                                                                                            | NORTHING                                                          | EASTING                                              | SUMP                                     | DETAIL REFERENCE                                                         |                       |
| MH 1-1                                                                          | 60" DIAMETER MANHOLE /<br>CATCHBASIN                                                                                                      | 774712.158                                                        | 994645.319                                           | 1193.88                                  | DETAIL A1/C-501                                                          | Р                     |
| CB 1-2                                                                          | 3'X3' CATCH BASIN                                                                                                                         | 774630.035                                                        | 994650.748                                           | 1197.06                                  | DETAIL A3/C-501                                                          |                       |
| CB 1-3                                                                          | 3'X3' CATCH BASIN                                                                                                                         | 774632.245                                                        | 994681.934                                           | 1198.86                                  | DETAIL A3/C-501                                                          |                       |
| CB 1-4<br>CB 1-5                                                                | 3'X3' CATCH BASIN<br>3'X3' CATCH BASIN                                                                                                    | 774707.815<br>774885.850                                          | 994676.057<br>994712.484                             | 1196.39<br>1192.54                       | DETAIL A3/C-501<br>DETAIL A3/C-501                                       |                       |
| CB 2-1                                                                          | 3'X3' CATCH BASIN                                                                                                                         | 775008.282                                                        | 994768.951                                           | 1190.94                                  | DETAIL A3/C-501                                                          |                       |
| CB 2-2                                                                          | 3'X3' CATCH BASIN                                                                                                                         | 774990.875                                                        | 994750.153                                           | 1190.58                                  | DETAIL A3/C-501                                                          |                       |
| MH 2-3                                                                          | 48" DIAMETER MANHOLE /<br>CATCH BASIN                                                                                                     | 775009.169                                                        | 994727.389                                           | 1186.45                                  | DETAIL A1/C-501                                                          | P                     |
| OMITTED CB 2-6                                                                  | OMITTED                                                                                                                                   | OMITTED                                                           | OMITTED                                              | OMITTED                                  | OMITTED                                                                  |                       |
| CB 2-9                                                                          | 3'X3' CATCH BASIN                                                                                                                         | 775033.892                                                        | 994981.105                                           | 1193.49                                  | DETAIL A3/C-501                                                          |                       |
| CB 2-10<br>CB 2-11                                                              | 3'X3' CATCH BASIN<br>3'X3' CATCH BASIN                                                                                                    | 775099.09<br>775091.625                                           | 994962.325<br>994993.339                             | 1193.53<br>1192.80                       | DETAIL A3/C-501<br>DETAIL A3/C-501                                       |                       |
| CB 2-11<br>CB 2-12                                                              | 3'X3' CATCH BASIN                                                                                                                         | 775181.124                                                        | 995012.379                                           | 1192.80                                  | DETAIL A3/C-501                                                          |                       |
| MH 2-13                                                                         | 48" DIAMETER MANHOLE /                                                                                                                    | 775283.547                                                        | 995034.217                                           | 1187.49                                  | DETAIL A1/C-501                                                          | Р                     |
| MH 2-14                                                                         | CATCH BASIN<br>60" DIAMETER MANHOLE /                                                                                                     | 775364.458                                                        | 995069.3                                             | 1188.40                                  | DETAIL A1/C-501                                                          | Р                     |
| WIN 2-14                                                                        | CATCHBASIN                                                                                                                                | //3304.438                                                        |                                                      | 1188.40                                  | DETAIL AT/C-501                                                          | STRUCT                |
| CB 2-15                                                                         | 2'X2' CATCH BASIN                                                                                                                         | 775309.046                                                        | 995102.376                                           | 1189.50                                  | DETAIL A5/C-501                                                          | ELEVAT                |
| CB 2-16                                                                         | 2'X2' CATCH BASIN                                                                                                                         | 775356.004                                                        | 995111.582                                           | 1188.92                                  | DETAIL A5/C-501                                                          | STRUCT<br>ELEVAT      |
| CB 3-1                                                                          | 3'X3' CATCH BASIN                                                                                                                         | 775470.005                                                        | 995137.046                                           | 1191.20                                  | DETAIL A3/C-501                                                          |                       |
| CB 3-2                                                                          | 3'X3' CATCH BASIN                                                                                                                         | 775439.954                                                        | 995154.773                                           | 1190.73                                  | DETAIL A3/C-501                                                          |                       |
| MH 3-3                                                                          | 48" DIAMETER MANHOLE /<br>CATCH BASIN                                                                                                     | 775372.674                                                        | 995437.927                                           | 1191.91                                  | DETAIL A1/C-501                                                          | PROV<br>GRAT          |
| OMITTED CB 3-4                                                                  |                                                                                                                                           | OMITTED                                                           | OMITTED                                              | OMITTED                                  | OMITTED                                                                  |                       |
| MH 3-5                                                                          | 48" DIAMETER MANHOLE /<br>CATCH BASIN                                                                                                     | 775440.317                                                        | 995316.943                                           | 1192.4                                   | DETAIL A1/C-501                                                          | Р                     |
| CB 3-5A                                                                         | 2'X2' CATCH BASIN                                                                                                                         | 775465.235                                                        | 995267.102                                           | 1193.41                                  | DETAIL A5/C-501                                                          |                       |
| CB 3-6                                                                          | 2'-10"X3' CURB INLET<br>CATCH BASIN                                                                                                       | 775409.070                                                        | 995386.421                                           | 1191.51                                  | DETAIL E1/C-501                                                          | PROV<br>GRAT          |
| MH 4-1                                                                          | 60" DIAMETER DOG HOUSE<br>MANHOLE                                                                                                         | 774856.200                                                        | 995348.558                                           | 1177.00                                  | DETAIL A5/C-509                                                          | REP<br>RECONI<br>PIPE |
| CB 4-2                                                                          | 3'X3' CATCH BASIN                                                                                                                         | 774909.833                                                        | 995369.75                                            | 1177.91                                  | DETAIL A3/C-501                                                          |                       |
| MH 4-3                                                                          | 48" DIAMETER MANHOLE /<br>CATCH BASIN                                                                                                     | 774978.529                                                        | 995334.245                                           | 1178.54                                  | DETAIL A1/C-501                                                          | Р                     |
| СВ 4-3                                                                          | 2'-10"X3' CURB INLET<br>CATCH BASIN                                                                                                       | 774920.833                                                        | 995320.434                                           | 1180.00                                  | DETAIL E1/C-501                                                          | PROVI<br>GRATI        |
| CB 4-4                                                                          | 3'X3' CATCH BASIN                                                                                                                         | 774948.467                                                        | 995350.989                                           | 1179.25                                  | DETAIL A3/C-501                                                          |                       |
| CB 4-5, CB 4-6, AND CB 4-7<br>OMITTED                                           | CB 4-5, CB 4-6, AND CB 4-7<br>OMITTED                                                                                                     | CB 4-5, CB 4-6, AND CB 4-<br>7 OMITTED                            | CB 4-5, CB 4-6, AND CB 4-<br>7 OMITTED               | CB 4-5, CB 4-6, AND CB 4-<br>7 OMITTED   | CB 4-5, CB 4-6, AND CB 4-<br>7 OMITTED                                   |                       |
| MH 4-8                                                                          | 48" DIAMETER MANHOLE                                                                                                                      | 775094.723                                                        | 995421.361                                           | 1179.90                                  | DETAIL A1/C-501                                                          | REP<br>RECONI<br>PIPE |
| MH 4-9                                                                          | 48" DIAMETER MANHOLE                                                                                                                      | 775106.109                                                        | 995400.029                                           | 1181.48                                  | DETAIL A1/C-501                                                          | F                     |
| CB 4-10                                                                         | 2'-10"X3' CURB INLET<br>CATCH BASIN                                                                                                       | 775107.873                                                        | 995388.937                                           | 1182.63                                  | DETAIL E1/C-501                                                          | PROV<br>GRTA          |
| MH 4-11                                                                         | 48" DIAMETER MANHOLE                                                                                                                      | 775229.418                                                        | 995426.053                                           | 1187.92                                  | DETAIL A1/C-501                                                          | REP<br>RECONI<br>PIPE |
| CB 4-12                                                                         | 2'-10"X3' CURB INLET<br>CATCH BASIN                                                                                                       | 775274.166                                                        | 995450.974                                           | 1190.93                                  | DETAIL E1/C-501                                                          | PROV<br>GRAT          |
| MH 4-13                                                                         | 48" DIAMETER MANHOLE                                                                                                                      | 775278.446                                                        | 995436.889                                           | 1189.55                                  | DETAIL A1/C-501                                                          |                       |
| CB 4-14                                                                         | 3'X3' CATCH BASIN                                                                                                                         | 775279.555                                                        | 995426.336                                           | 1190.78                                  | DETAIL A3/C-501                                                          |                       |
| CB 4-15                                                                         | 3'X3' CATCH BASIN                                                                                                                         | 774942.731                                                        | 995377.927                                           | 1178.49                                  | DETAIL A3/C-501                                                          |                       |
| MH 4-15                                                                         | 48" DIAMETER MANHOLE<br>3'X3' CATCH BASIN                                                                                                 | 774997.457<br>774980.493                                          | 995517.305<br>995479.843                             | 1175.60<br>1176.00                       | DETAIL A1/C-501<br>DETAIL A3/C-501                                       |                       |
| CB 4-16                                                                         | 2'-10"X3' CURB INLET                                                                                                                      | 774876.369                                                        | 995490.538                                           | 1171.40                                  | DETAIL E1/C-501                                                          | PROV                  |
| CB 4-16<br>CB 4-17                                                              | CATCH BASIN<br>3'X3' CATCH BASIN                                                                                                          | 774984.433                                                        | 995515.438                                           | 1173.50                                  | DETAIL E1/C-501                                                          | GRAT                  |
| CB 4-17                                                                         |                                                                                                                                           |                                                                   | 995515.438                                           | 1173.50                                  | DETAIL A3/C-501                                                          |                       |
|                                                                                 | 3'X3' CATCH BASIN                                                                                                                         | 774981.611                                                        |                                                      | 1168.10                                  | DETAIL A1/C-501                                                          | Р                     |
| CB 4-17<br>CB 4-18                                                              |                                                                                                                                           | 774981.611<br>774871.69                                           | 995522.795                                           | 1168.10                                  |                                                                          |                       |
| CB 4-17<br>CB 4-18<br>CB 4-19                                                   | 3'X3' CATCH BASIN                                                                                                                         |                                                                   | 995522.795<br>995519.853                             | 1164.50                                  | DETAIL A1/C-501                                                          | Р                     |
| CB 4-17<br>CB 4-18<br>CB 4-19<br>MH 5-1<br>MH 5-2<br>MH 5-3                     | 3'X3' CATCH BASIN<br>48" DIAMETER MANHOLE<br>48" DIAMETER MANHOLE<br>48" DIAMETER MANHOLE                                                 | 774871.69<br>774820.125<br>775056.249                             | 995519.853<br>995588.863                             | 1164.50<br>1174.40                       | DETAIL A1/C-501<br>DETAIL A1/C-501                                       | Р                     |
| CB 4-17<br>CB 4-18<br>CB 4-19<br>MH 5-1<br>MH 5-2<br>MH 5-3<br>MH 5-4           | 3'X3' CATCH BASIN<br>48" DIAMETER MANHOLE<br>48" DIAMETER MANHOLE<br>48" DIAMETER MANHOLE<br>60" DIAMETER MANHOLE                         | 774871.69<br>774820.125<br>775056.249<br>774965.171               | 995519.853<br>995588.863<br>995677.466               | 1164.50<br>1174.40<br>1170.90            | DETAIL A1/C-501<br>DETAIL A1/C-501<br>DETAIL A1/C-501                    | P                     |
| CB 4-17<br>CB 4-18<br>CB 4-19<br>MH 5-1<br>MH 5-2<br>MH 5-3<br>MH 5-4<br>MH 5-5 | 3'X3' CATCH BASIN<br>48" DIAMETER MANHOLE<br>48" DIAMETER MANHOLE<br>48" DIAMETER MANHOLE<br>60" DIAMETER MANHOLE<br>48" DIAMETER MANHOLE | 774871.69<br>774820.125<br>775056.249<br>774965.171<br>774892.460 | 995519.853<br>995588.863<br>995677.466<br>995695.502 | 1164.50<br>1174.40<br>1170.90<br>1161.80 | DETAIL A1/C-501<br>DETAIL A1/C-501<br>DETAIL A1/C-501<br>DETAIL A1/C-501 |                       |
| CB 4-17<br>CB 4-18<br>CB 4-19<br>MH 5-1<br>MH 5-2<br>MH 5-3<br>MH 5-4           | 3'X3' CATCH BASIN<br>48" DIAMETER MANHOLE<br>48" DIAMETER MANHOLE<br>48" DIAMETER MANHOLE<br>60" DIAMETER MANHOLE                         | 774871.69<br>774820.125<br>775056.249<br>774965.171               | 995519.853<br>995588.863<br>995677.466               | 1164.50<br>1174.40<br>1170.90            | DETAIL A1/C-501<br>DETAIL A1/C-501<br>DETAIL A1/C-501                    | P                     |