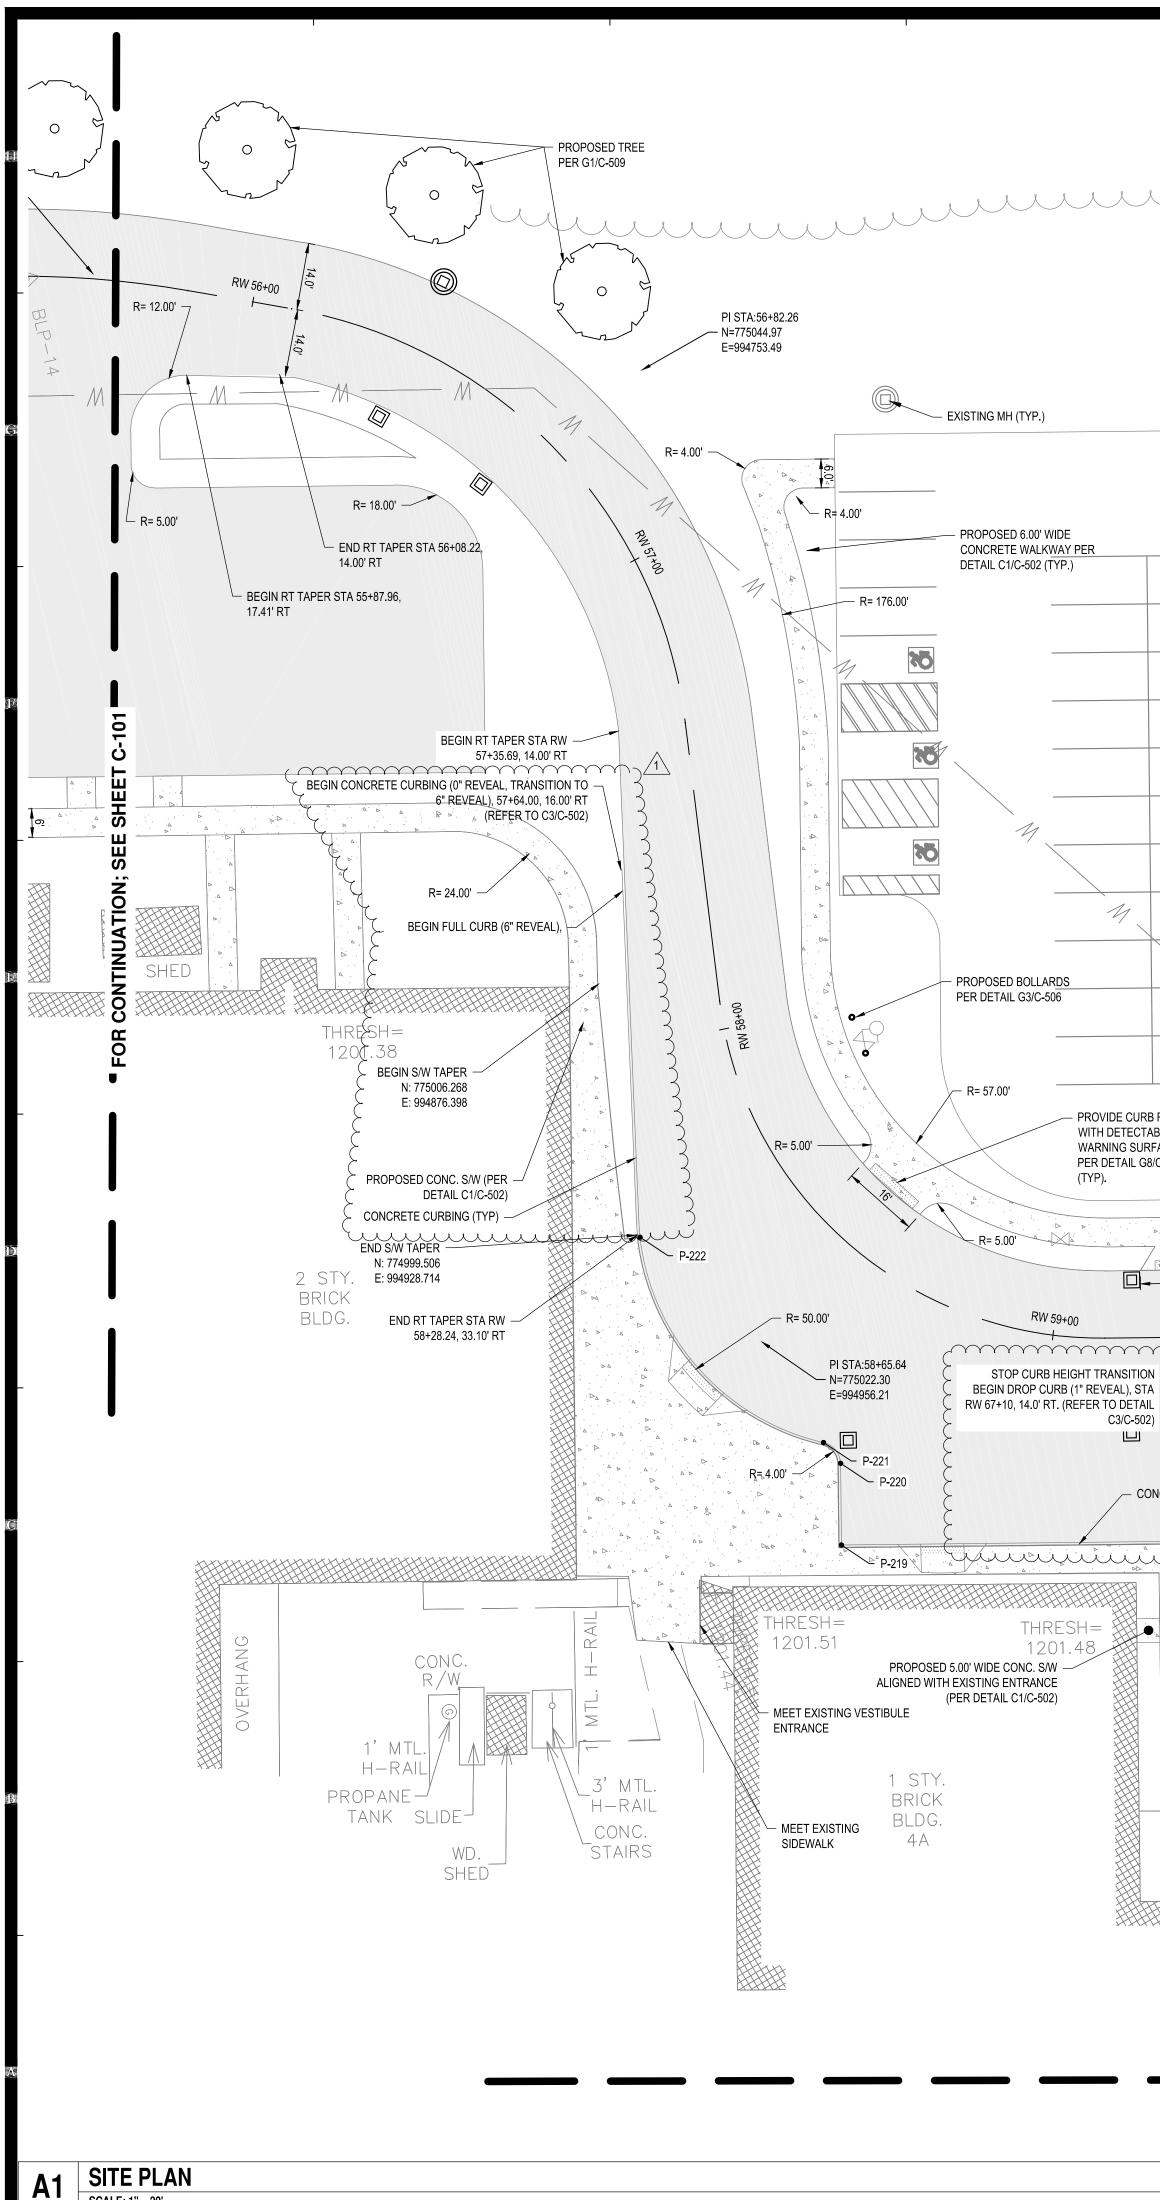

LEGEND:

 $\times\!\!\times\!\!\times\!\!\times\!\!\times$ 

SCALE: 1" = 20'

zummennen 15" ST  $\bigcirc$ 18" ST PARKING LOT INSTALLED ASPHALT ASPHALT PARKING PARKING LOT PROVIDE CURB RAMP WITH DETECTABLE WARNING SURFACE 24.00' PER DETAIL G8/C-502 (TYP). ∽ P-213 - P-210 - P-211 R= 13.50' — R= 14.10' — R= 13.70' 26.00' ─ P-212 - P-209 - P-208 RW 61+00 RW 60+00 - R= 6.00  $\bigcirc$ C3/C-502) P-217 NEW ASPHALT PAVEMENT -PROPOSED BOLLARDS PER DETAIL G3/C-506 -SECTION (PER DETAIL A1/C-502) 60+01.45, 20.00' RT (REFER TO C3/C-502) - CONCRETE CURBING (TYP) PROPOSED BIORETENTION -BASIN #2 PER DETAIL G1/C-503 - STOP FULL CURB (6" REVEAL), BEGIN CURB HEIGHT TRANSITION TO 0" REVEAL Anne P-218 P-218 ੁੰ R= 12.00' 💥 PROPOSED 6 PARKING SPACES .....ESH= iHRESH= – R= 12.00 . \_\_\_ R= 16.00'⊳ 1. O. F 1201.48 . 1201.43 └─ R= 6.00' \ ∽ P-231 PROPOSED 5.00' WIDE CONC. S/W
ALIGNED WITH EXISTING ENTRANCE (PER DETAIL C1/C-502) PROPOSED 6.00' WIDE CONC Δ. S/W (PER DETAIL C1/C-502) 1 STY. 20.0' ▷ BRICK – R= 12.00' - P-230 BLDG. - P-229 4B BLDG. OVHG. CONC. PAD MEET EXISITNG S/W, SEAL CONCRETE JOINT (PER DETAIL E5/C-502) THRESH= 1201.45 THEFT THRESH= 1198.04 1198.06 PROPOSED 5.00' WIDE CONC. S/W ALIGNED WITH EXISTING ENTRANCE (PER DETAIL C1/C-502) FOR CONTINUATION; SEE SHEET C-104 1 STY. RRICK