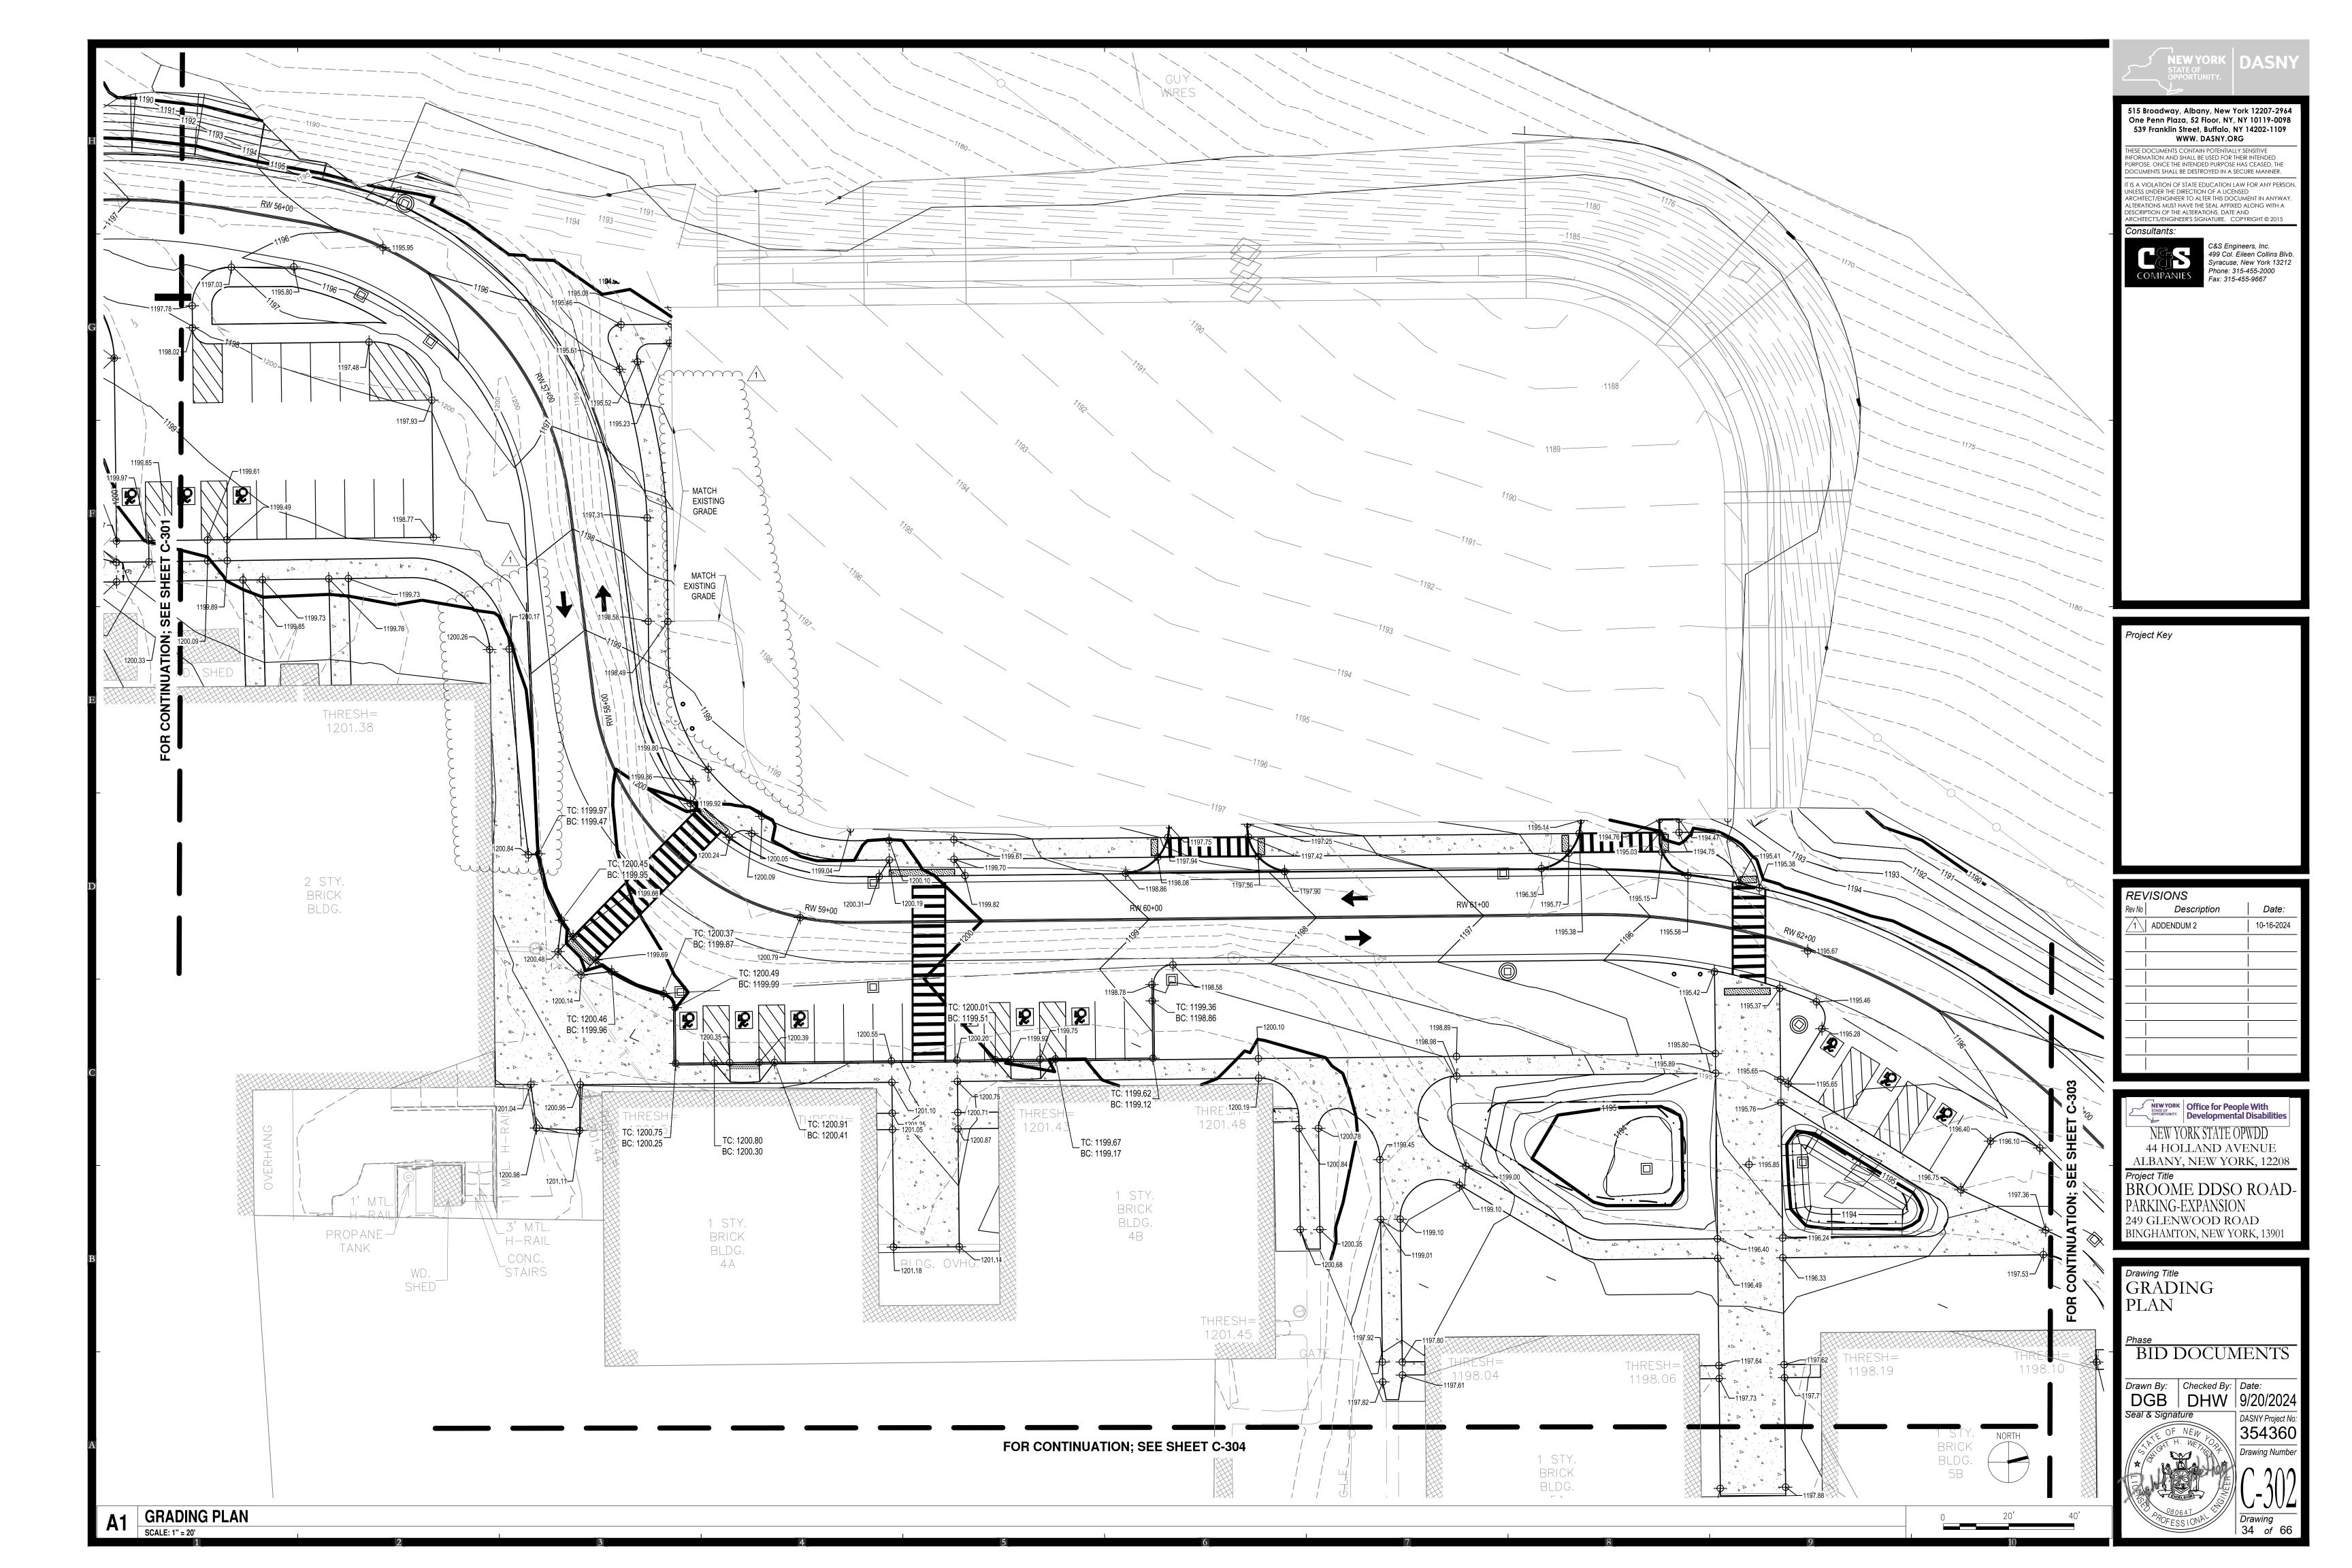

0.00' RT (REFER TO C3/C-502) - CONCRETE CURBING (TYP) PROPOSED BIORETENTION -BASIN #2 PER DETAIL G1/C-503 - STOP FULL CURB (6" REVEAL), BEGIN CURB HEIGHT TRANSITION TO 0" REVEAL Anne P-218 P-218 ੁੰ R= 12.00' 💥 PROPOSED 6 PARKING SPACES .....ESH= iHRESH= – R= 12.00 . \_\_\_ R= 16.00'⊳ 1. O. F 1201.48 . 1201.43 └─ R= 6.00' \ ∽ P-231 PROPOSED 5.00' WIDE CONC. S/W
ALIGNED WITH EXISTING ENTRANCE (PER DETAIL C1/C-502) PROPOSED 6.00' WIDE CONC Δ. S/W (PER DETAIL C1/C-502) 1 STY. 20.0' ▷ BRICK – R= 12.00' - P-230 BLDG. - P-229 4B BLDG. OVHG. CONC. PAD MEET EXISITNG S/W, SEAL CONCRETE JOINT (PER DETAIL E5/C-502) THRESH= 1201.45 THEFT THRESH= 1198.04 1198.06 PROPOSED 5.00' WIDE CONC. S/W ALIGNED WITH EXISTING ENTRANCE (PER DETAIL C1/C-502) FOR CONTINUATION; SEE SHEET C-104 1 STY. RRICK



















|                   | <image/> <image/> <image/> <image/> <image/> <section-header><text><text><text><text></text></text></text></text></section-header>