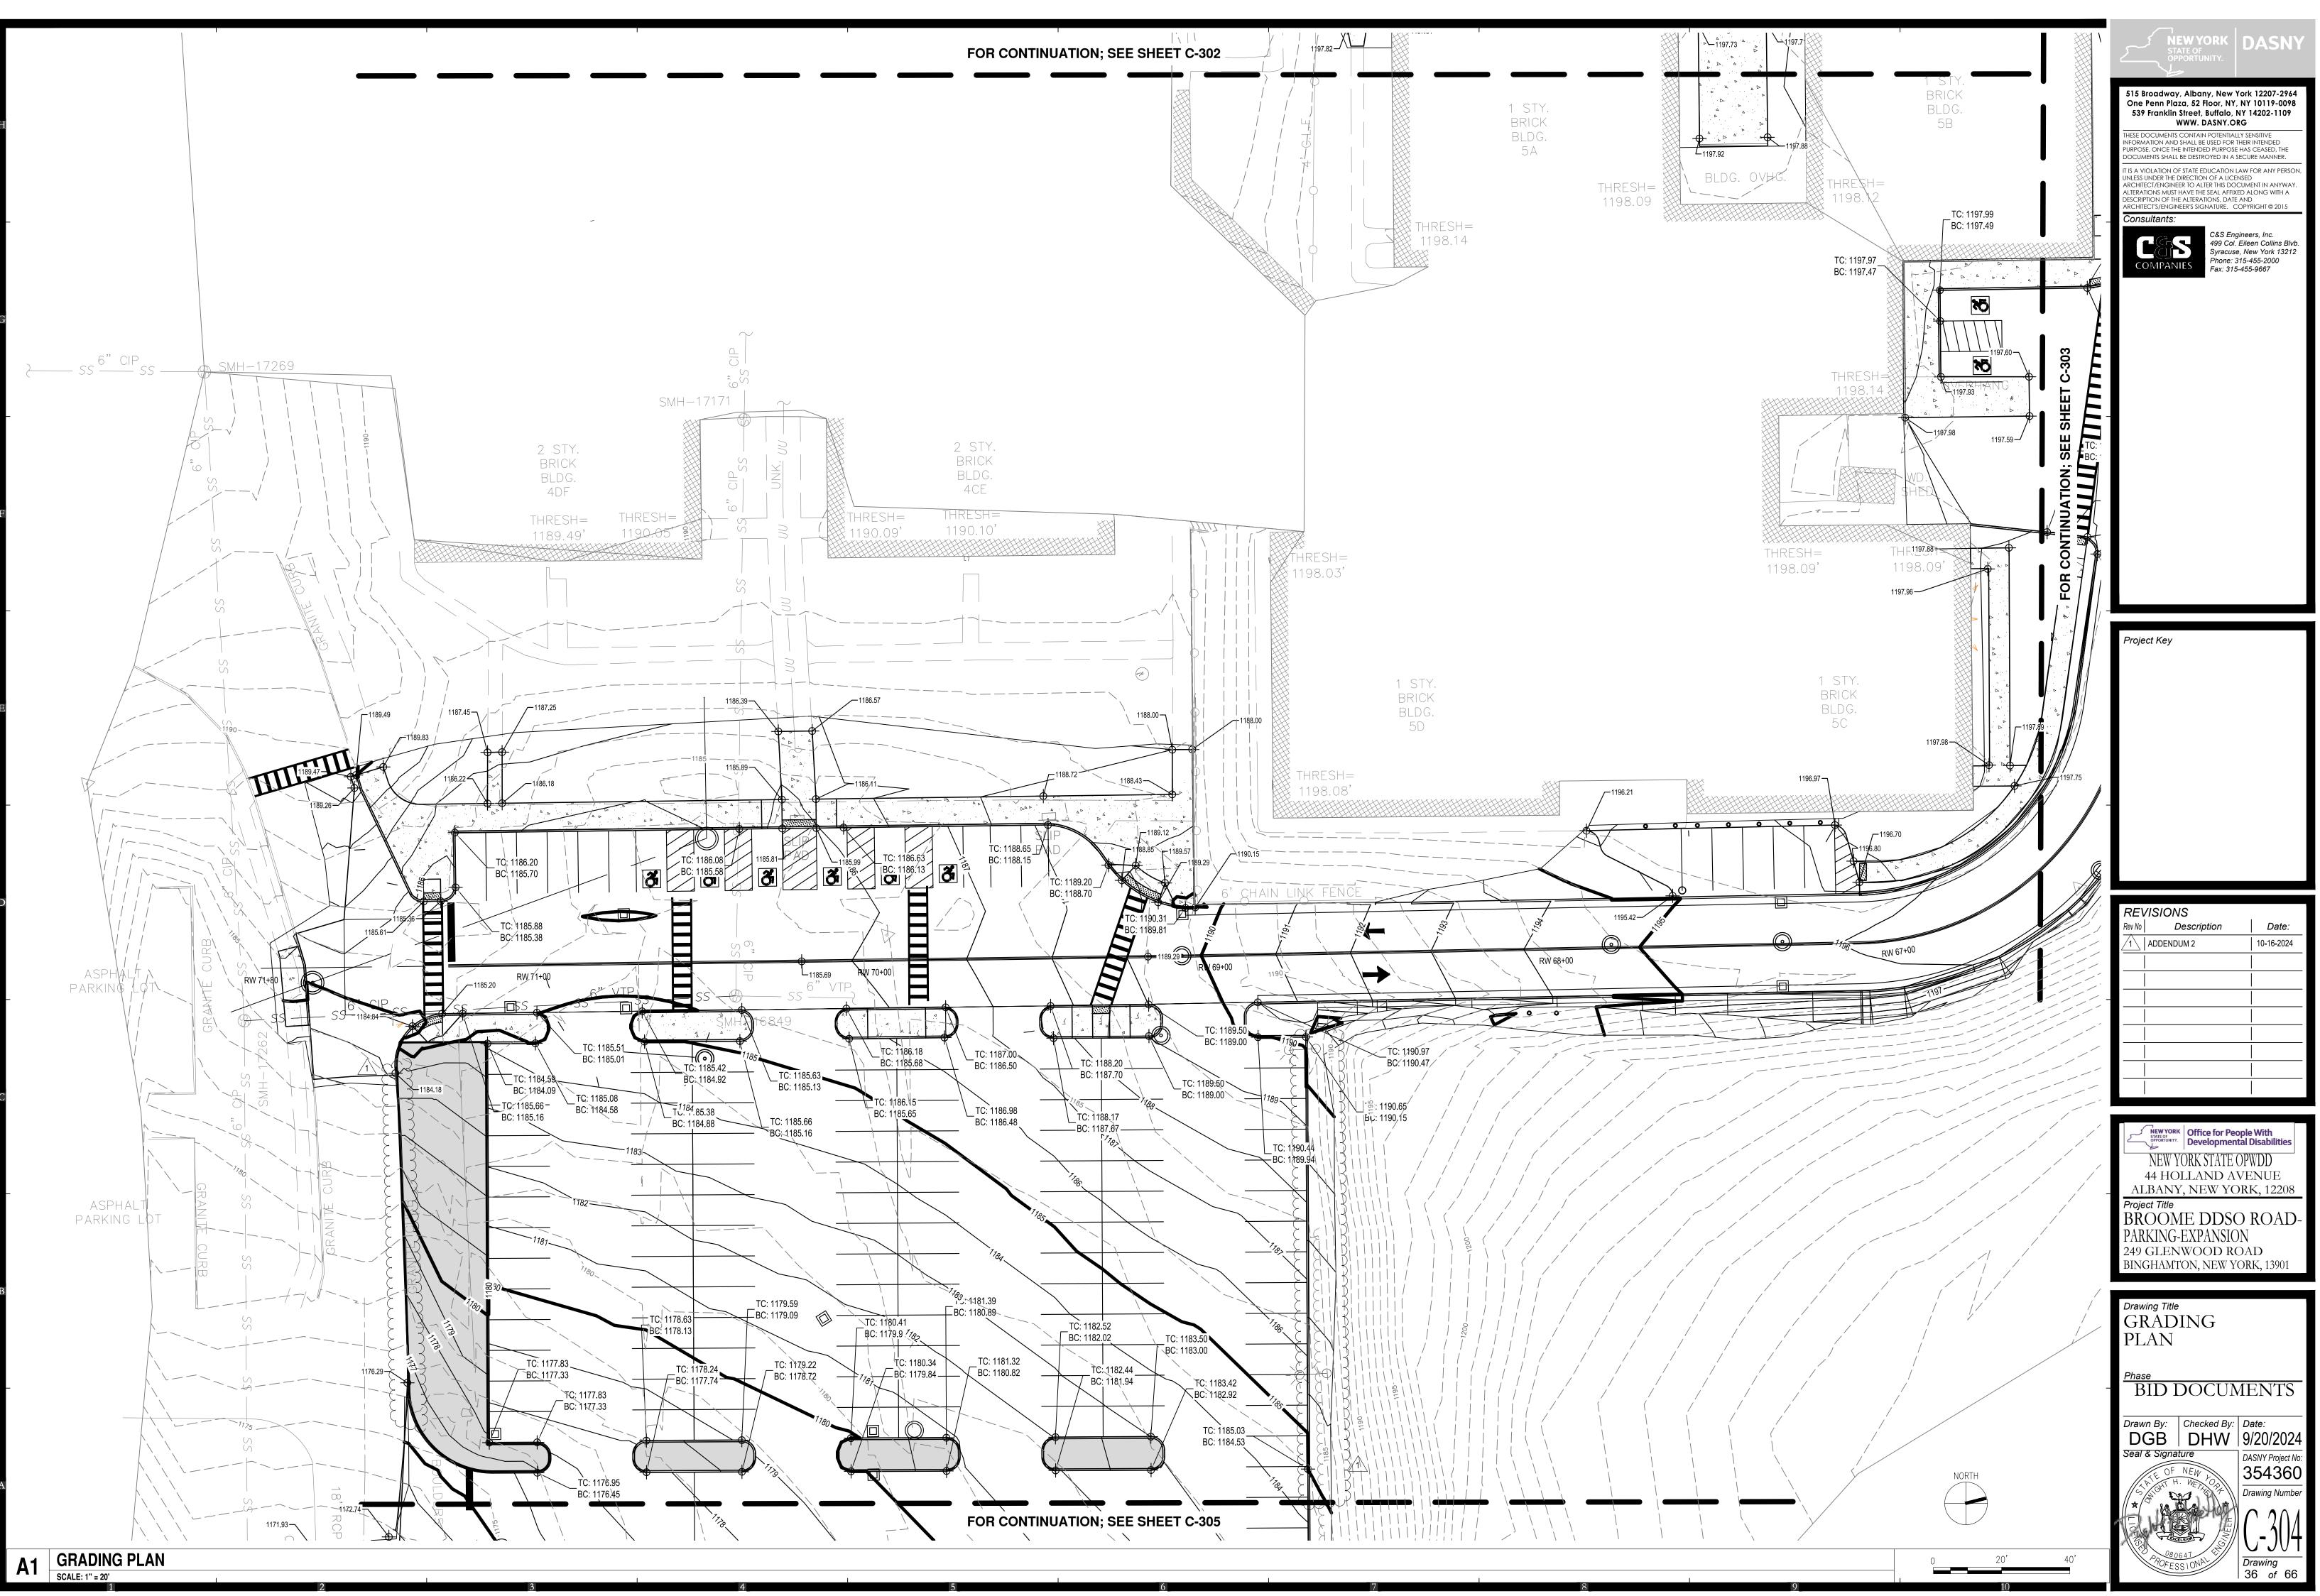

LEGEND:

 $\times\!\!\times\!\!\times\!\!\times\!\!\times$ 

SCALE: 1" = 20'

zummennen 15" ST  $\bigcirc$ 18" ST PARKING LOT INSTALLED ASPHALT ASPHALT PARKING PARKING LOT PROVIDE CURB RAMP WITH DETECTABLE WARNING SURFACE 24.00' PER DETAIL G8/C-502 (TYP). ∽ P-213 - P-210 - P-211 R= 13.50' — R= 14.10' — R= 13.70' 26.00' ─ P-212 - P-209 - P-208 RW 61+00 RW 60+00 - R= 6.00  $\bigcirc$ C3/C-502) P-217 NEW ASPHALT PAVEMENT -PROPOSED BOLLARDS PER DETAIL G3/C-506 -SECTION (PER DETAIL A1/C-502) 60+01.45, 20.00' RT (REFER TO C3/C-502) - CONCRETE CURBING (TYP) PROPOSED BIORETENTION -BASIN #2 PER DETAIL G1/C-503 - STOP FULL CURB (6" REVEAL), BEGIN CURB HEIGHT TRANSITION TO 0" REVEAL Anne P-218 P-218 ੁੰ R= 12.00' 💥 PROPOSED 6 PARKING SPACES .....ESH= iHRESH= – R= 12.00 . \_\_\_ R= 16.00'⊳ 1. O. F 1201.48 . 1201.43 └─ R= 6.00' \ ∽ P-231 PROPOSED 5.00' WIDE CONC. S/W
ALIGNED WITH EXISTING ENTRANCE (PER DETAIL C1/C-502) PROPOSED 6.00' WIDE CONC Δ. S/W (PER DETAIL C1/C-502) 1 STY. 20.0' ▷ BRICK – R= 12.00' - P-230 BLDG. - P-229 4B BLDG. OVHG. CONC. PAD MEET EXISITNG S/W, SEAL CONCRETE JOINT (PER DETAIL E5/C-502) THRESH= 1201.45 THEFT THRESH= 1198.04 1198.06 PROPOSED 5.00' WIDE CONC. S/W ALIGNED WITH EXISTING ENTRANCE (PER DETAIL C1/C-502) FOR CONTINUATION; SEE SHEET C-104 1 STY. RRICK