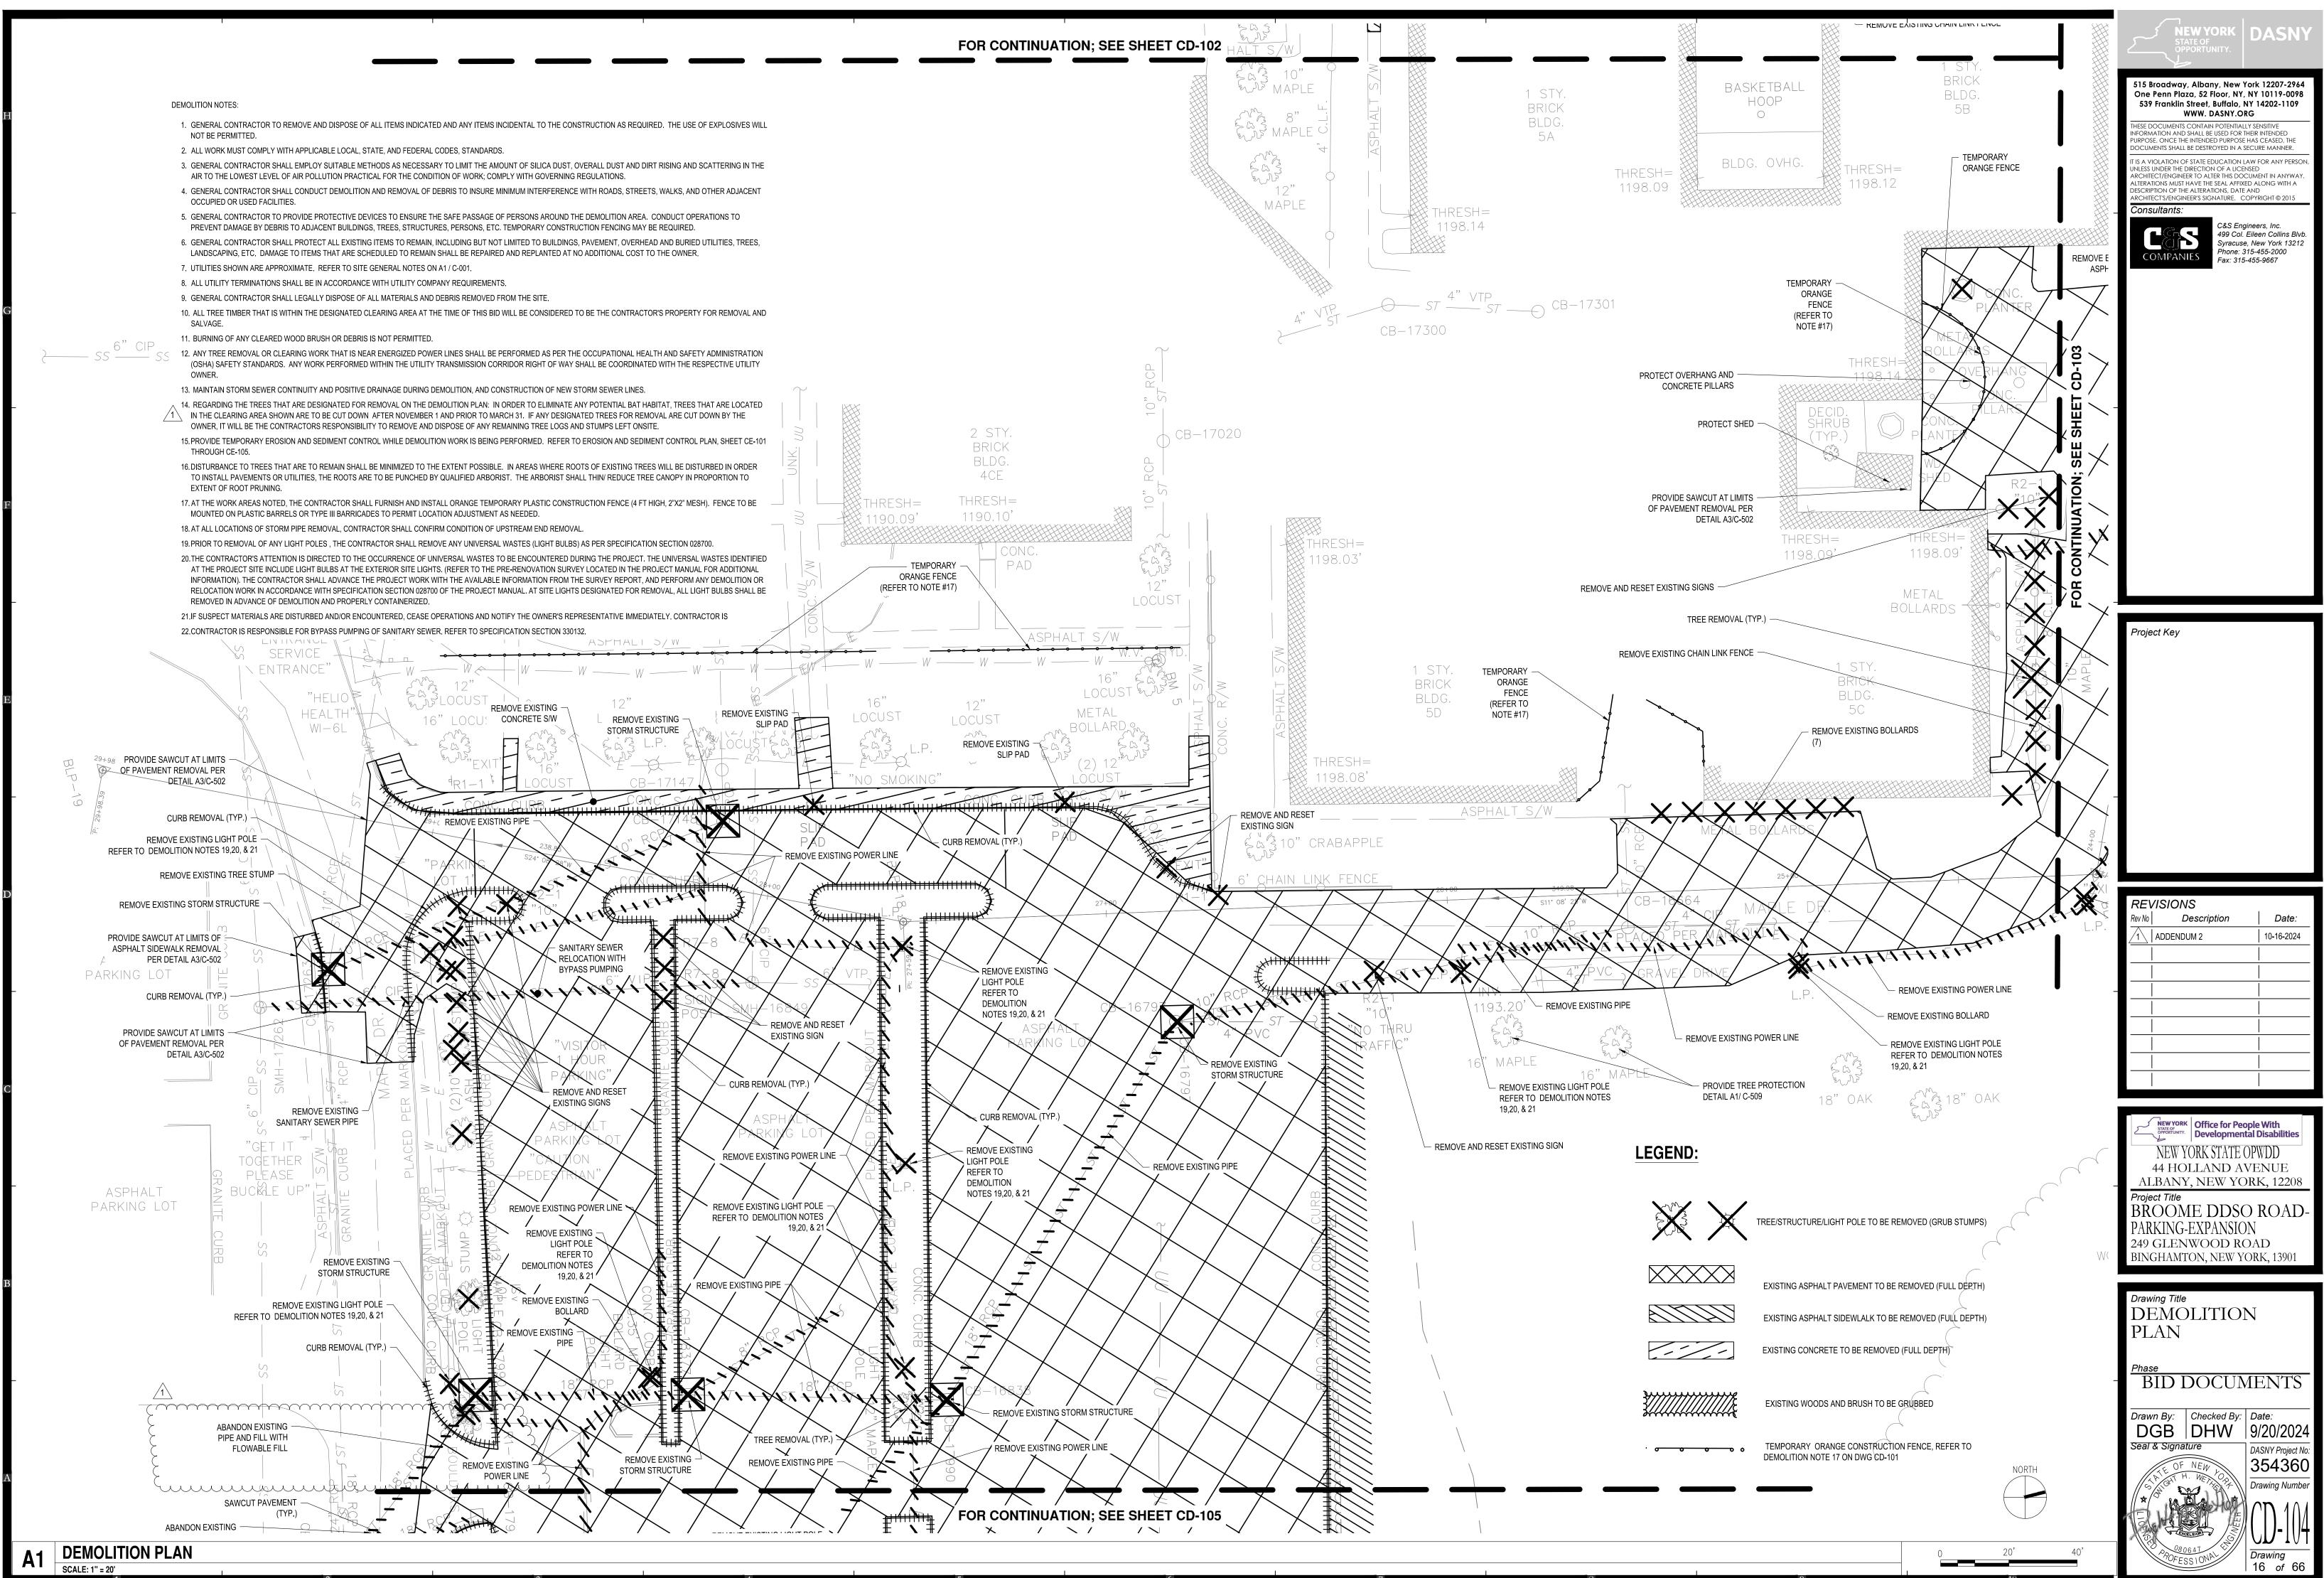

LEGEND:

 $\times\!\!\times\!\!\times\!\!\times\!\!\times$ 

SCALE: 1" = 20'

zummennen 15" ST  $\bigcirc$ 18" ST PARKING LOT INSTALLED ASPHALT ASPHALT PARKING PARKING LOT PROVIDE CURB RAMP WITH DETECTABLE WARNING SURFACE 24.00' PER DETAIL G8/C-502 (TYP). ∽ P-213 - P-210 - P-211 R= 13.50' — R= 14.10' — R= 13.70' 26.00' ─ P-212 - P-209 - P-208 RW 61+00 RW 60+00 - R= 6.00  $\bigcirc$ C3/C-502) P-217 NEW ASPHALT PAVEMENT -PROPOSED BOLLARDS PER DETAIL G3/C-506 -SECTION (PER DETAIL A1/C-502) 60+01.45, 20.00' RT (REFER TO C3/C-502) - CONCRETE CURBING (TYP) PROPOSED BIORETENTION -BASIN #2 PER DETAIL G1/C-503 - STOP FULL CURB (6" REVEAL), BEGIN CURB HEIGHT TRANSITION TO 0" REVEAL Anne P-218 P-218 ੁੰ R= 12.00' 💥 PROPOSED 6 PARKING SPACES .....ESH= iHRESH= – R= 12.00 . \_\_\_ R= 16.00'⊳ 1. O. F 1201.48 . 1201.43 └─ R= 6.00' \ ∽ P-231 PROPOSED 5.00' WIDE CONC. S/W
ALIGNED WITH EXISTING ENTRANCE (PER DETAIL C1/C-502) PROPOSED 6.00' WIDE CONC Δ. S/W (PER DETAIL C1/C-502) 1 STY. 20.0' ▷ BRICK – R= 12.00' - P-230 BLDG. - P-229 4B BLDG. OVHG. CONC. PAD MEET EXISITNG S/W, SEAL CONCRETE JOINT (PER DETAIL E5/C-502) THRESH= 1201.45 THEFT THRESH= 1198.04 1198.06 PROPOSED 5.00' WIDE CONC. S/W ALIGNED WITH EXISTING ENTRANCE (PER DETAIL C1/C-502) FOR CONTINUATION; SEE SHEET C-104 1 STY. RRICK